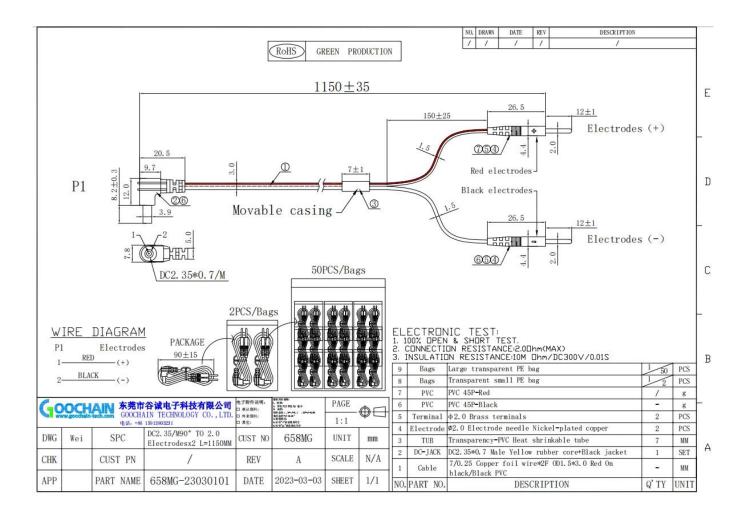

The <u>China wholesale TENS unit replacement lead wire</u> TENS units replacement lead wire Drawing reference:

Heymed Technology is a leading china TENS electrode cable vendor for medical cables and accessories, Magnetic snap electrode cable with 3.5mm audio jack, that is not only a certain specification of the magnet snap leads, Heymed always do the best for customization, which provide the different wiring specifications, cable, length custom, snap electrode leads number.