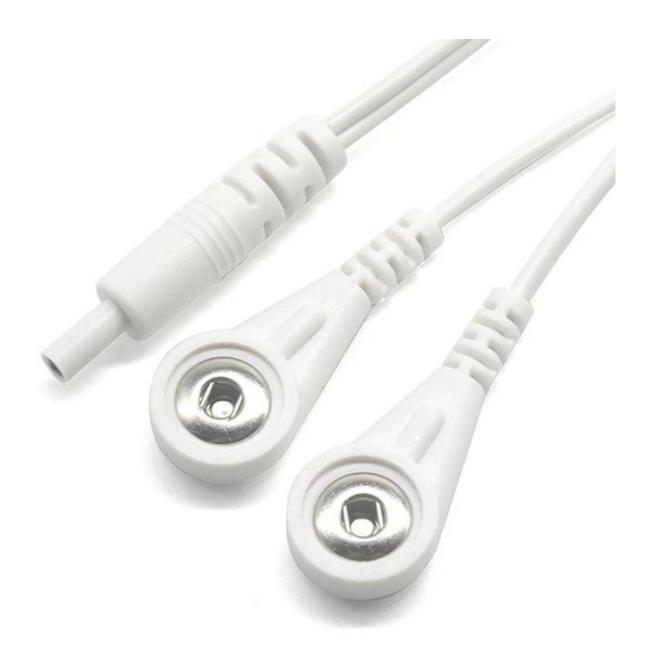

Connector A: DC 2.35mm male plug connector

Connector B: 3.5/4.0/5.0mm electrode female snap button

We also have the **<u>multi lead ecg cable for monitoring</u>** used in medical device.