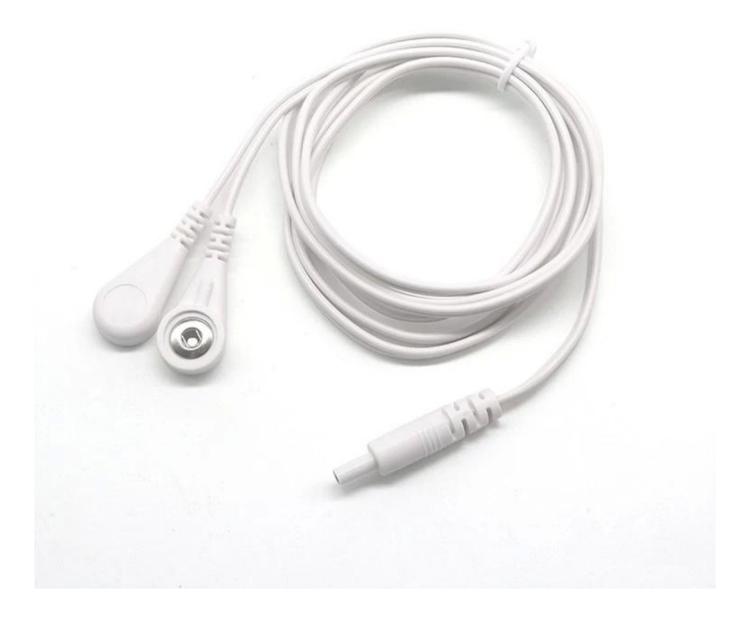

### **Product parameters**

| Product Name       | Customized DC 2.35 Plug Lead Wire Adapter to Electrode Female Snap Cable |
|--------------------|--------------------------------------------------------------------------|
| Connector          | DC 2.35 Male Plug to Electrode Female Snap                               |
| Cable Length       | 30cm or customized                                                       |
| Cable Color        | White or customized                                                      |
| Applied equipments | EEG, ECG,EMG                                                             |
| Function           | Transferring signal                                                      |
| MOQ                | 100PCS                                                                   |

Connector A: DC 2.35mm male plug connector

Connector B: 3.5/4.0/5.0mm electrode female snap button

We also have the **<u>multi lead ecg cable for monitoring</u>** used in medical device.