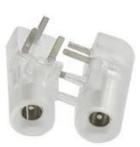

### **Product parameters**

| Product Name       | DC2.35 Female Socket Connector for Physical Therapy Instrument |
|--------------------|----------------------------------------------------------------|
| Connector          | DC2.35 female socket                                           |
| Snap Size          | 2.35mm                                                         |
| Color              | White/black                                                    |
| Applied equipments | ECG electrode, medical device, PCB board                       |
| Function           | Medical health services                                        |
| MOQ                | 100PCS                                                         |

DC2.35 female socket are use for TENS EMS machine, it as a standard PCB mount plug with DC2.35mm.

Beside, we also have other standard ecg snap buttons, could suit for the PCB board's dimension of 3.5mm/4.0mm/5.0 and with nickel-plated, gold-plated material. we also have other ecg snap button such as <u>electrode female snap button with 3 jaw</u> with nickel-plated, the gold coated is <u>PCB mount 4.0mm electrode snap button</u>.