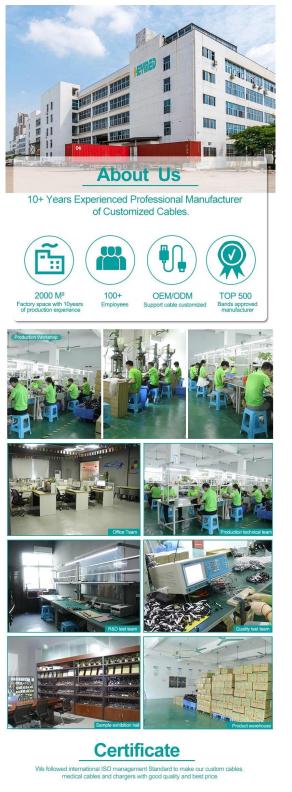

|

DC2.35 female socket are use for TENS EMS machine, it as a standard PCB mount plug with DC2.35mm.

Beside, we also have other standard ecg snap buttons, could suit for the PCB board's dimension of 3.5mm/4.0mm/5.0 and with nickel-plated, gold-plated material. we also have other ecg snap button such as <u>electrode female snap button with 3 jaw</u> with nickel-plated, the gold coated is <u>PCB mount 4.0mm electrode snap button</u>.

When you need these electrode ecg snap buttons, the electrode cable may will required as well, such as the <u>Grabber clip to ecg snap button lead wire</u>. About more detail of the ecg sanp button you inquired, please feel free to contact us.

### **Product Photo:**









## **Company Info. Overview**





## FAQ

#### Q1: Can I start a sample order before I order more?

A: Sure, Heymed provide free sample if we have stock, customized sample need to be charged setup cost. We appreciate you asking us for a sample to check our quality.

#### Q2: What payment methods do you accept?

A: PayPal, T/T, Bank Transfer, Western Union and L/C

#### Q3: How is your factory doing regarding quality control?

A: Quality is priority. QC department with professional quality assurance specialist attaches great importance to quality control from the very beginning to the very end. Our factory has obtained Rohs, SGS, CE FCC,ISO9001:2008 authentication. Etc

# Q4: Factory? Yes! Can I customize the items I like, such as print our own logo or modify the design?

A: Yes, we are a factory with more than 100 empl