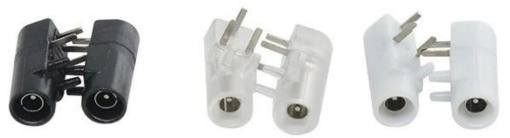

### **Product parameters**

| Product Name       | DC2.35 Female Socket Connector for Physical Therapy Instrument |
|--------------------|----------------------------------------------------------------|
| Connector          | DC2.35 female socket                                           |
| Snap Size          | 2.35mm                                                         |
| Color              | White/black                                                    |
| Applied equipments | ECG electrode, medical device, PCB board                       |
| Function           | Medical health services                                        |
| MOQ                | 100PCS                                                         |

DC2.35 female socket are use for TENS EMS machine, it as a standard PCB mount plug with DC2.35mm.

Beside, we also have other standard ecg snap buttons, could suit for the PCB board's dimension of 3.5mm/4.0mm/5.0 and with nickel-plated, gold-plated material. we also have other ecg snap button such as <u>electrode female snap button with 3 jaw</u> with nickel-plated, the gold coated is <u>PCB mount 4.0mm electrode snap button</u>.

### **Product Photo:**