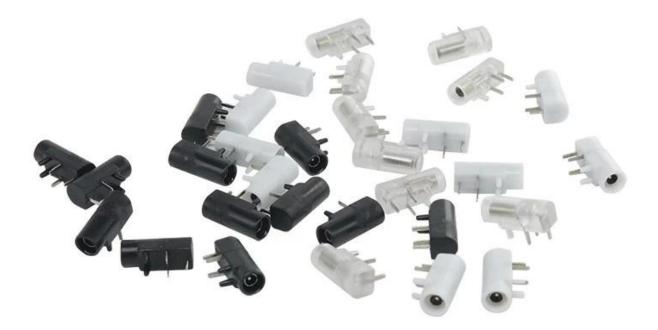

### **Product parameters**

| Product Name       | DC2.35 Female Socket Connector for Physical Therapy Instrument |
|--------------------|----------------------------------------------------------------|
| Connector          | DC2.35 female socket                                           |
| Snap Size          | 2.35mm                                                         |
| Color              | White/black                                                    |
| Applied equipments | ECG electrode, medical device, PCB board                       |
| Function           | Medical health services                                        |
| MOQ                | 100PCS                                                         |

DC2.35 female socket are use for TENS EMS machine, it as a standard PCB mount plug with DC2.35mm.

Beside, we also have other standard ecg snap buttons, could suit for the PCB board's dimension of 3.5mm/4.0mm/5.0 and with nickel-plated, gold-plated material. we also have other ecg snap button such as <u>electrode female snap button with 3 jaw</u> with nickel-plated, the gold coated is <u>PCB mount 4.0mm electrode snap button</u>.

### **Product Photo:**