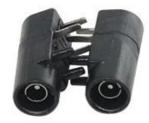

### **Product parameters**

| Product Name       | DC2.35 Female Socket Connector for Physical Therapy Instrument |
|--------------------|----------------------------------------------------------------|
| Connector          | DC2.35 female socket                                           |
| Snap Size          | 2.35mm                                                         |
| Color              | White/black                                                    |
| Applied equipments | ECG electrode, medical device, PCB board                       |
| Function           | Medical health services                                        |
| MOQ                | 100PCS                                                         |

DC2.35 female socket are use for TENS EMS machine, it as a standard PCB mount plug with DC2.35mm.

Beside, we also have other standard ecg snap buttons, could suit for the PCB board's dimension of 3.5mm/4.0mm/5.0 and with nickel-plated, gold-plated material. we also have other ecg snap button such as <u>electrode female snap button with 3 jaw</u> with nickel-plated, the gold coated is <u>PCB mount 4.0mm electrode snap button</u>.