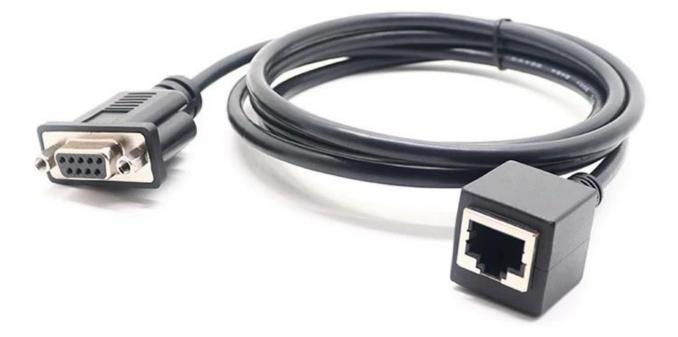

### **Product parameters**

| Product Name       | D-Sub DB9 Female RS232 Serial to RJ45 8P8C Console Communication Cable |
|--------------------|------------------------------------------------------------------------|
| Connector          | DB9pin female to RJ45 female connector                                 |
| Cable Length       | 30cm or customized                                                     |
| Cable Color        | Black or customized                                                    |
| Applied equipments | Computer,Printer,Scanner,POS machine,Monitor,Modem                     |
| Function           | High speed data transfer                                               |
| MOQ                | 100PCS                                                                 |

Customized D-sub 9pin shielded cable with 8P8C RJ45 female ethernet LAN extend adapter cable,we could combine serial extension cable and ethernet together,support ODM OEM services and any cable customized,such as <u>RJ45 network adapter ethernet extension</u> <u>cable</u>.

Meanwhile,this D-sub cable with screw locking,DB9 female to RJ45 8P8C serial extension cable,RS232 9Pins ni-plated connecter serial port cable for printer,scanner.And we also have the similar D-sub cable of <u>HDMI to RS232 DB9 Serial 9 pin Adapter Cable</u>.

### **Product Photo:**