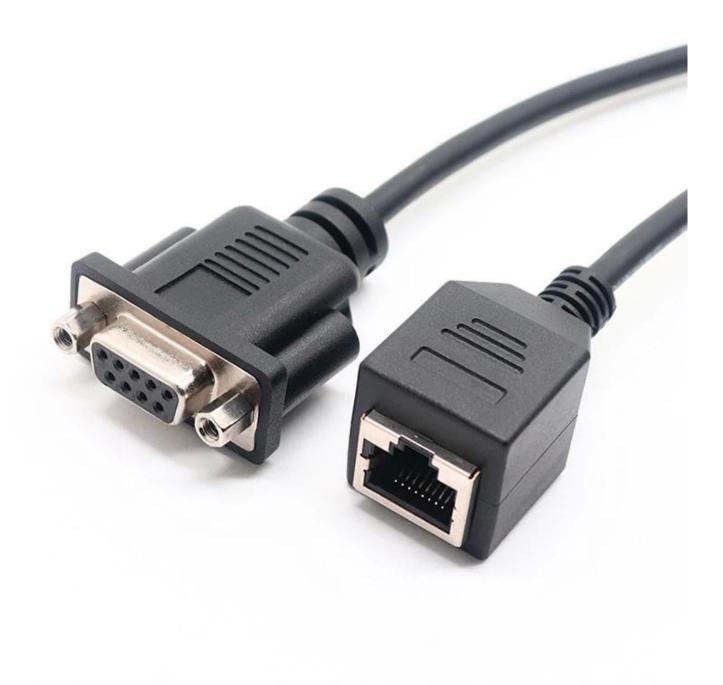

### **Product parameters**

| Product Name       | D-Sub DB9 Female RS232 Serial to RJ45 8P8C Console Communication Cable |
|--------------------|------------------------------------------------------------------------|
| Connector          | DB9pin female to RJ45 female connector                                 |
| Cable Length       | 30cm or customized                                                     |
| Cable Color        | Black or customized                                                    |
| Applied equipments | Computer,Printer,Scanner,POS machine,Monitor,Modem                     |
| Function           | High speed data transfer                                               |
| MOQ                | 100PCS                                                                 |

Customized D-sub 9pin shielded cable with 8P8C RJ45 female ethernet LAN extend adapter cable,we could combine serial extension cable and ethernet together,support ODM OEM services and any cable customized,such as <u>RJ45 network adapter ethernet extension</u> <u>cable</u>.

Meanwhile,this D-sub cable with screw locking,DB9 female to RJ45 8P8C serial extension cable,RS232 9Pins ni-plated connecter serial port cable for printer,scanner.And we also have the similar D-sub cable of <u>HDMI to RS232 DB9 Serial 9 pin Adapter Cable</u>.