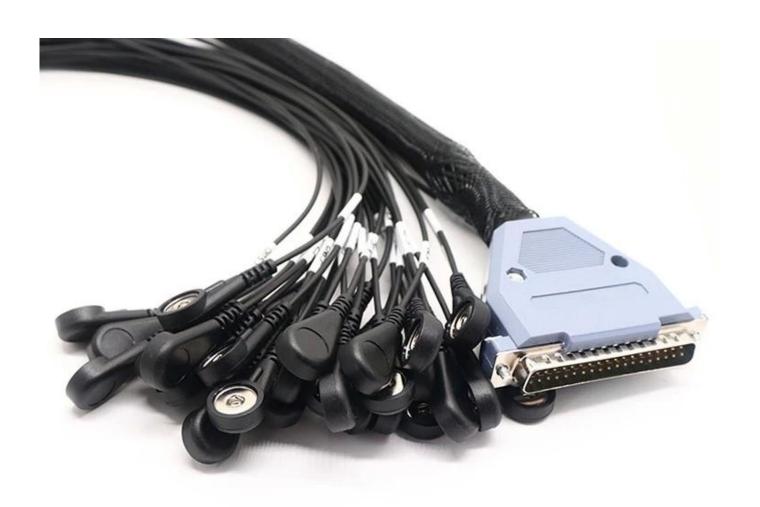

## **Product parameters**

| Product Name | Metal DB37Pin Male Plug Connector to Female Snap Electrode Lead Wire |
|--------------|----------------------------------------------------------------------|
| Connector    | DB37pin male plug,34pcs electrode female snap                        |
| Cable Length | 30cm or customized                                                   |
| Cable Color  | Medical gray, black or customized                                    |
| Function     | TENS EMS Transmission, ECG EEG ECG machine                           |
| MOQ          | 100PCS                                                               |

This DB37 male connector adapter 37pin serial extension cable to female snap button with 34 lead wire, which is widely used in medical industry, it is also the innovation customized cable, it combine with D-sub serial port plug and electrode female snap cable. We also have other different customized cable with RS232 D-SUB serial cable , such as DB25 male to RJ45 female serial extension cable.