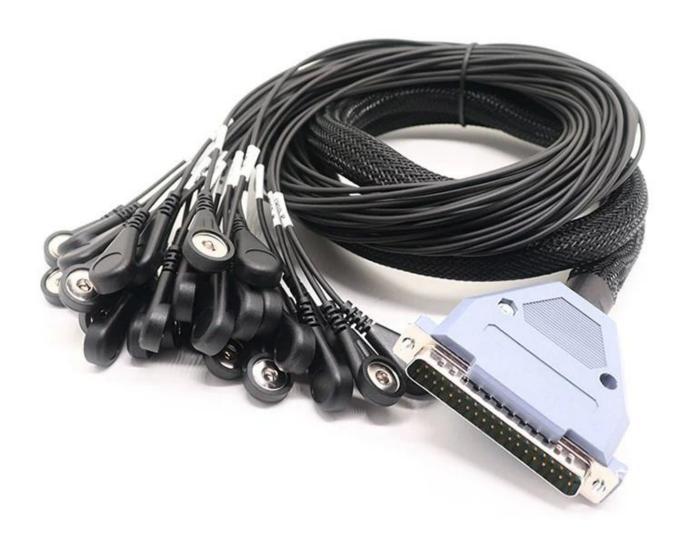

## **Product parameters**

| Product Name | Metal DB37Pin Male Plug Connector to Female Snap Electrode Lead Wire |
|--------------|----------------------------------------------------------------------|
| Connector    | DB37pin male plug,34pcs electrode female snap                        |
| Cable Length | 30cm or customized                                                   |
| Cable Color  | Medical gray, black or customized                                    |
| Function     | TENS EMS Transmission, ECG EEG ECG machine                           |
| MOQ          | 100PCS                                                               |

This DB37 male connector adapter 37pin serial extension cable to female snap button with 34 lead wire, which is widely used in medical industry, it is also the innovation customized cable, it combine with D-sub serial port plug and electrode female snap cable. We also have other different customized cable with RS232 D-SUB serial cable , such as DB25 male to RJ45 female serial extension cable.