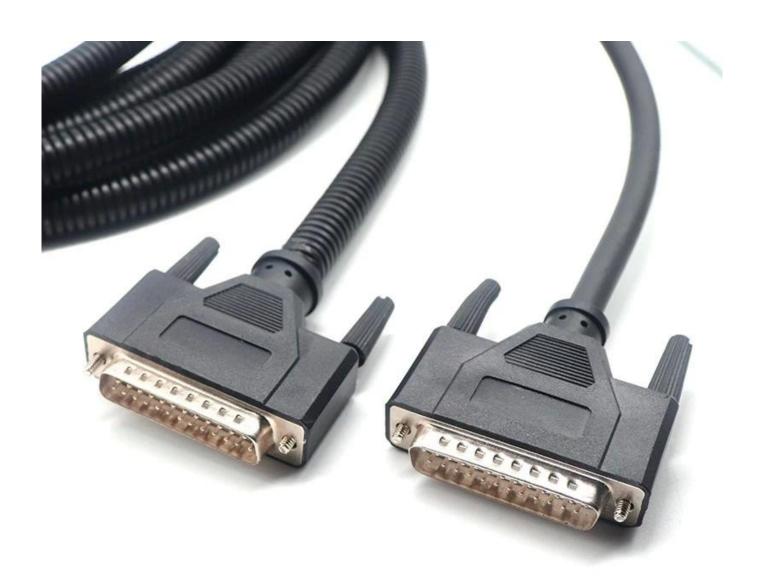

## **Product parameters**

| Product Name       | D-Sub Cable DB25 Male to Male 25 Pin RS232 Serial Port Extension Cable |  |  |
|--------------------|------------------------------------------------------------------------|--|--|
| Connector          | DB25pin male to male                                                   |  |  |
| Cable Length       | 30cm or customized                                                     |  |  |
| Cable Color        | Black or customized                                                    |  |  |
| Applied equipments | Computer, Printer, Scanner, POS machine, Monitor                       |  |  |
| Function           | High speed data transfer                                               |  |  |
| MOQ                | 100PCS                                                                 |  |  |

New arrival D-sub cable with protective cover,DB25 male to male serial extension cable,RS232 25Pins gold plated connecter serial port cable for printer,scanner.Besides,our DB25 serial connectors use gold plated pins,which is make corrosion resistant and provide a reliable connection.