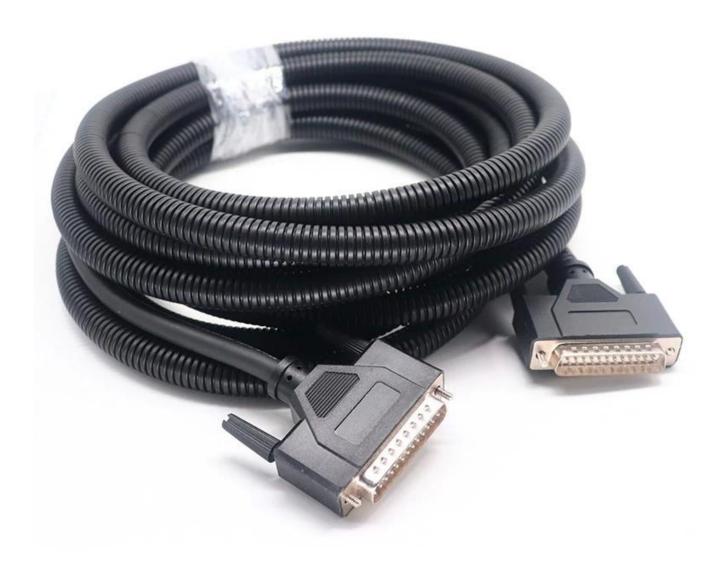

## **Product parameters**

| Product Name       | D-Sub Cable DB25 Male to Male 25 Pin RS232 Serial Port Extension Cable |  |  |
|--------------------|------------------------------------------------------------------------|--|--|
| Connector          | DB25pin male to male                                                   |  |  |
| Cable Length       | 30cm or customized                                                     |  |  |
| Cable Color        | Black or customized                                                    |  |  |
| Applied equipments | Computer, Printer, Scanner, POS machine, Monitor                       |  |  |
| Function           | High speed data transfer                                               |  |  |
| MOQ                | 100PCS                                                                 |  |  |

New arrival D-sub cable with protective cover,DB25 male to male serial extension cable,RS232 25Pins gold plated connecter serial port cable for printer,scanner.Besides,our DB25 serial connectors use gold plated pins,which is make corrosion resistant and provide a reliable connection.

## **Product Photo:**

**Company Info. Overview** 

10+ Years Experienced Professional Manufacturer of Customized Cables.

100+ Employee

OEM/ODM

2000 M² Factory space with 10years of production experience