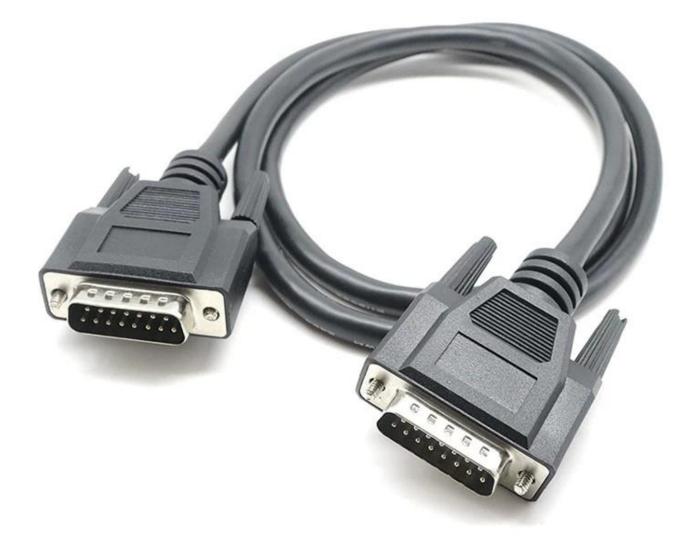

This DB15 2rows male to male **RS232 serial port cables** are commonly used for Mac multiSync monitors, joy sticks, midi audio, and many other devices. The fully molded connectors with thumbscrews provide you with a quick and easy connection. DB15 Male to Male cable is wired with a standard straight through pinout.

### **Product Photo:**