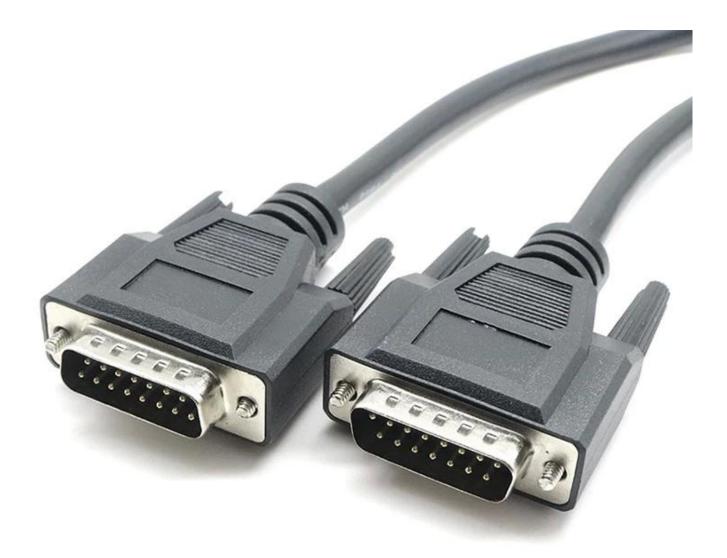

This DB15 2rows male to male **RS232 serial port cables** are commonly used for Mac multiSync monitors, joy sticks, midi audio, and many other devices. The fully molded connectors with thumbscrews provide you with a quick and easy connection. DB15 Male to Male cable is wired with a standard straight through pinout.

### **Product Photo:**