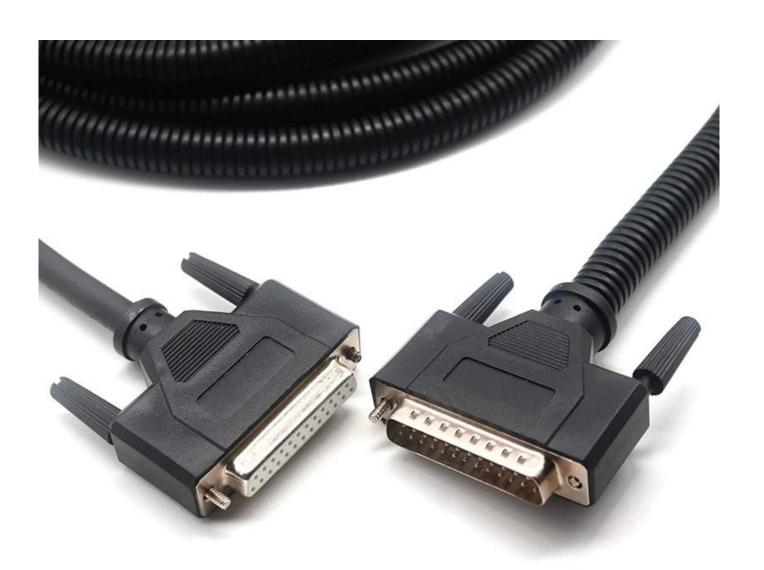

## **Product parameters**

| Product Name       | DB25 Male to Female RS232 Serial Null Modem Extension Cable |  |  |
|--------------------|-------------------------------------------------------------|--|--|
| Connector          | DB25pin male to female                                      |  |  |
| Cable Length       | 30cm or customized                                          |  |  |
| Cable Color        | Black or customized                                         |  |  |
| Applied equipments | Computer, Printer, Scanner, POS machine, Monitor, Modem     |  |  |
| Function           | High speed data transfer                                    |  |  |
| MOQ                | 100PCS                                                      |  |  |

New arrival D-sub cable with protective cover,DB25 male to female serial extension cable,RS232 25Pins gold plated connecter serial port cable for printer,scanner.Besides,our DB25 serial connectors use gold plated pins,which is make corrosion resistant and provide a reliable connection. And we also have the similar D-sub cable of DB25 male to male RS232 serial extension cable.