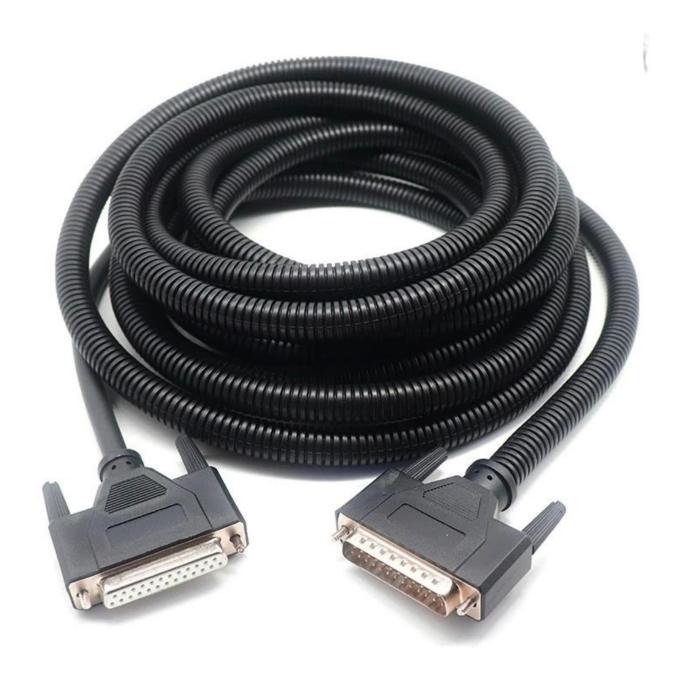

## **Product parameters**

| Product Name       | DB25 Male to Female RS232 Serial Null Modem Extension Cable |  |  |
|--------------------|-------------------------------------------------------------|--|--|
| Connector          | DB25pin male to female                                      |  |  |
| Cable Length       | 30cm or customized                                          |  |  |
| Cable Color        | Black or customized                                         |  |  |
| Applied equipments | Computer, Printer, Scanner, POS machine, Monitor, Modem     |  |  |
| Function           | High speed data transfer                                    |  |  |
| MOQ                | 100PCS                                                      |  |  |

New arrival D-sub cable with protective cover,DB25 male to female serial extension cable,RS232 25Pins gold plated connecter serial port cable for printer,scanner.Besides,our DB25 serial connectors use gold plated pins,which is make corrosion resistant and provide a reliable connection. And we also have the similar D-sub cable of DB25 male to male RS232 serial extension cable.

## **Product Photo:**

**Company Info. Overview** 

10+ Years Experienced Professional Manufacturer of Customized Cables.

100+ Employee

OEM/ODM

2000 M² Factory space with 10years of production experience