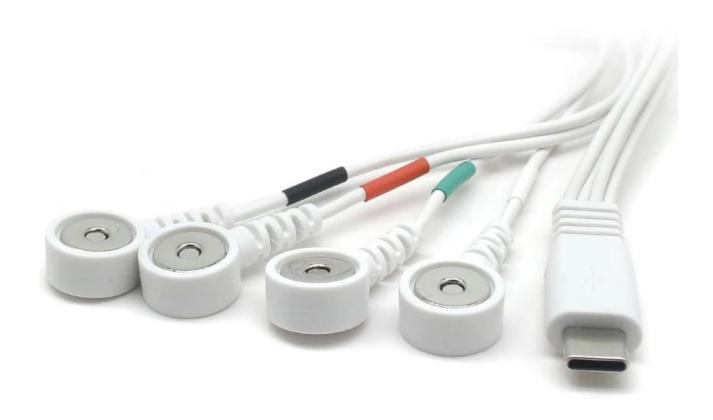

|                    | Customized Type C Male to 3.5mm Magnetic Snap Electrode Medical Cable  <br>ISO13485 & ISO9001 Certified Dongguan Manufacturer |
|--------------------|-------------------------------------------------------------------------------------------------------------------------------|
| application        | Stimulation machine, physical therapy instrument                                                                              |
| length             | 10cm, 20cm, 50cm, 100cm or customized                                                                                         |
| color              | Black,Gray, white, black and customized                                                                                       |
| Conductor material | Tinned copper                                                                                                                 |
| Package            | Individually packaged                                                                                                         |

Reliable Type C Male to 3.5mm Magnetic Snap Electrode Medical Cable, offering excellent signal transmission and durability. Ideal for use in medical monitoring systems, diagnostic devices, and rehabilitation equipment. The magnetic snap electrode ensures secure and stable connections, reducing signal interference.

Manufactured in Dongguan, China, our factory adheres to strict quality standards, certified by ISO13485 & ISO9001. Customizable cable lengths and color options are available to meet your specific application needs.