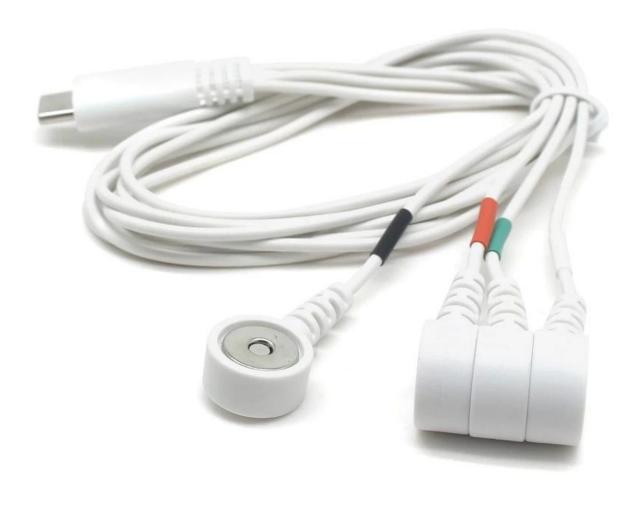

|                    | Customized Type C Male to 3.5mm Magnetic Snap Electrode Medical Cable  <br>ISO13485 & ISO9001 Certified Dongguan Manufacturer |
|--------------------|-------------------------------------------------------------------------------------------------------------------------------|
| application        | Stimulation machine, physical therapy instrument                                                                              |
| length             | 10cm, 20cm, 50cm, 100cm or customized                                                                                         |
| color              | Black,Gray, white, black and customized                                                                                       |
| Conductor material | Tinned copper                                                                                                                 |
| Package            | Individually packaged                                                                                                         |

Reliable Type C Male to 3.5mm Magnetic Snap Electrode Medical Cable, offering excellent signal transmission and durability. Ideal for use in medical monitoring systems, diagnostic devices, and rehabilitation equipment. The magnetic snap electrode ensures secure and stable connections, reducing signal interference.

Manufactured in Dongguan, China, our factory adheres to strict quality standards, certified by ISO13485 & ISO9001. Customizable cable lengths and color options are available to meet your specific application needs.