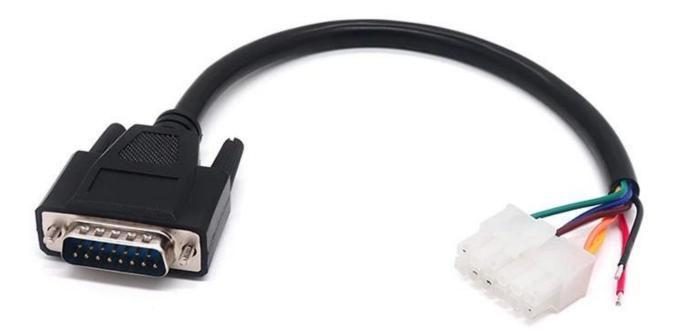

### **Product parameters**

| Product Name       | RS232 Serial Port Screw Locking DB15 Connector to Molex Cable |
|--------------------|---------------------------------------------------------------|
| Connector          | DB15pin male to Molex                                         |
| Cable Length       | 30cm or customized                                            |
| Cable Color        | Black or customized                                           |
| Applied equipments | Computer,Printer,Scanner,POS machine,Monitor,Modem            |
| Function           | High speed data transfer                                      |
| MOQ                | 100PCS                                                        |

Customized D-sub cable DB15pin male connector to Molex cable with screw locking,we also have other D-SUB <u>Serial and Parallel Cables</u>, such as <u>DB25 male to female serial</u> <u>extension cable</u> with 25Pins gold plated connecter serial port cable for printer, scanner. And we also have the similar D-sub cable of <u>DB25 male to male RS232 serial extension</u> <u>cable</u>.

### **Product Photo:**