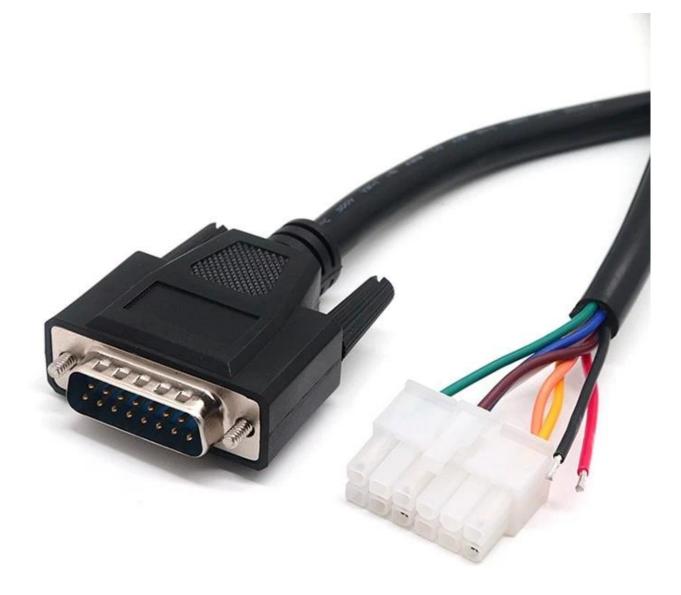

### **Product parameters**

| Product Name       | RS232 Serial Port Screw Locking DB15 Connector to Molex Cable |
|--------------------|---------------------------------------------------------------|
| Connector          | DB15pin male to Molex                                         |
| Cable Length       | 30cm or customized                                            |
| Cable Color        | Black or customized                                           |
| Applied equipments | Computer,Printer,Scanner,POS machine,Monitor,Modem            |
| Function           | High speed data transfer                                      |
| MOQ                | 100PCS                                                        |

Customized D-sub cable DB15pin male connector to Molex cable with screw locking,we also have other D-SUB <u>Serial and Parallel Cables</u>, such as <u>DB25 male to female serial</u> <u>extension cable</u> with 25Pins gold plated connecter serial port cable for printer, scanner. And we also have the similar D-sub cable of <u>DB25 male to male RS232 serial extension</u> <u>cable</u>.

### **Product Photo:**