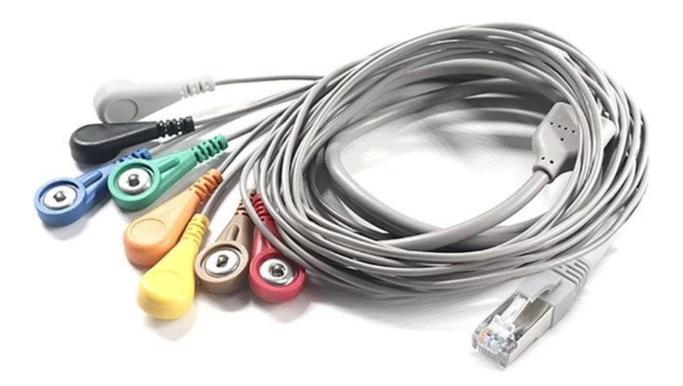

### **Product parameters**

| Product Name       | RJ45 Connector to 4.0mm Electrode Female Snap Lead Wire |
|--------------------|---------------------------------------------------------|
| Connector          | RJ45 8P8C to 4.0mm Electrode Female Snap                |
| Cable Length       | 30cm or customized                                      |
| Cable Color        | Grey or customized                                      |
| Applied equipments | EEG, ECG,EMG,TENS                                       |
| Function           | Transferring signal                                     |
| MOQ                | 100PCS                                                  |

Customized RJ45 8P8C connector to 4.0mm ecg female snap button lead wire, which is the new design electrode cable which is widely used for EMS TEN machine.

Heymed as a professional customized medical ecg eeg ekg emg cable manufacturer, we support OEM ODM services for all of cable products, such as <u>Multi leads EEG ECG</u> <u>monitoring electrode cable</u>. Meanwhile, we have decades of wire customization experience and have sufficient cable customized experience to meet any different customization needs of our customers, for example <u>EU plug connector to 10mm female snap electrode</u> <u>cable</u>.

### **Product Photo:**