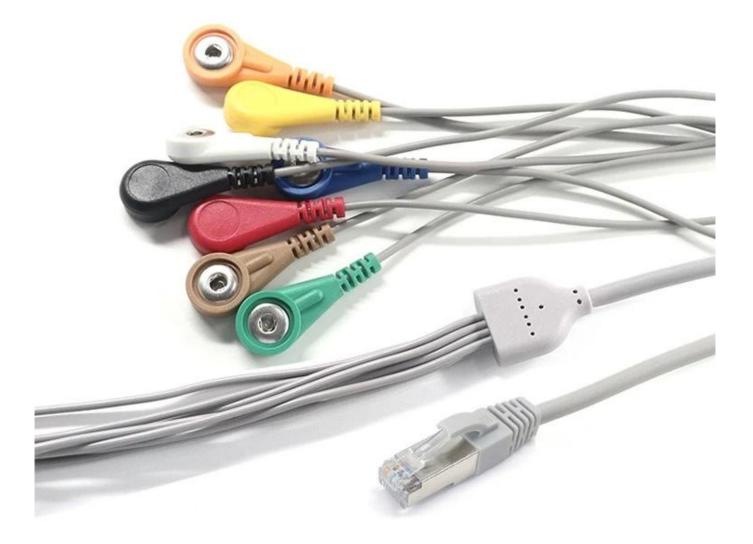

### **Product parameters**

| Product Name       | RJ45 Connector to 4.0mm Electrode Female Snap Lead Wire |
|--------------------|---------------------------------------------------------|
| Connector          | RJ45 8P8C to 4.0mm Electrode Female Snap                |
| Cable Length       | 30cm or customized                                      |
| Cable Color        | Grey or customized                                      |
| Applied equipments | EEG, ECG,EMG,TENS                                       |
| Function           | Transferring signal                                     |
| MOQ                | 100PCS                                                  |

Customized RJ45 8P8C connector to 4.0mm ecg female snap button lead wire, which is the new design electrode cable which is widely used for EMS TEN machine.

Heymed as a professional customized medical ecg eeg ekg emg cable manufacturer, we support OEM ODM services for all of cable products, such as <u>Multi leads EEG ECG</u> <u>monitoring electrode cable</u>. Meanwhile, we have decades of wire customization experience and have sufficient cable customized experience to meet any different customization needs of our customers, for example <u>EU plug connector to 10mm female snap electrode</u> <u>cable</u>.

### **Product Photo:**