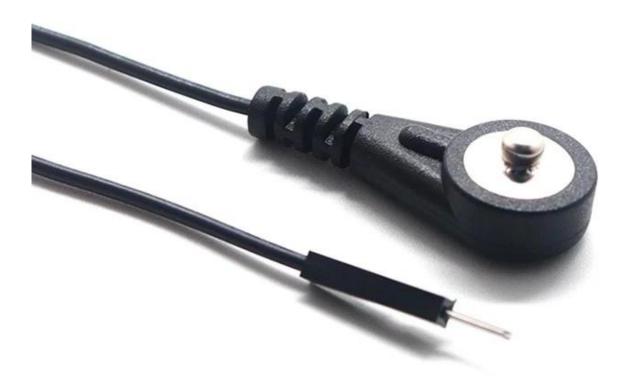

### **Product Photo:**

As an ISO13485 medical device management system certification manufacturer,we have many years of experience in producing <u>ECG EKG EEG EMG cables</u> and other electrode cable accessories.

This 4.0mm ecg male snap to 2.54mm dupont male pin is customized by our client,one end is electrode male snap button,the other end is dupont plug.Besides,we support OEM ODM Services for all of our cable products,such as <u>Male ecg snap to banana plug adapter</u> <u>cable</u>.Meanwhile,we have decades of wire customization experience in <u>spring spiral</u> <u>coiled cable</u> and have sufficient cable customized experience to meet any customization needs of our customers.