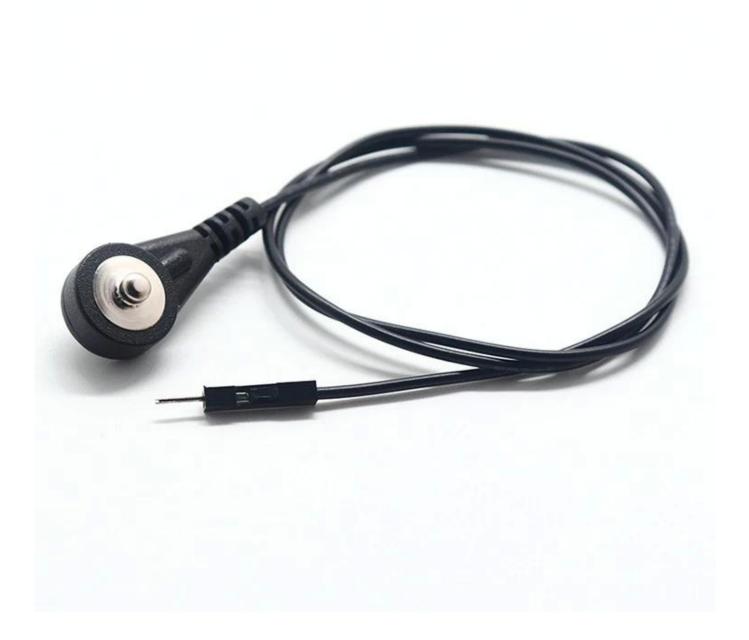

### **Product Photo:**

As an ISO13485 medical device management system certification manufacturer,we have many years of experience in producing <u>ECG EKG EEG EMG cables</u> and other electrode cable accessories.

This 4.0mm ecg male snap to 2.54mm dupont male pin is customized by our client,one end is electrode male snap button,the other end is dupont plug.Besides,we support OEM ODM Services for all of our cable products,such as <u>Male ecg snap to banana plug adapter</u> <u>cable</u>.Meanwhile,we have decades of wire customization experience in <u>spring spiral</u> <u>coiled cable</u> and have sufficient cable customized experience to meet any customization needs of our customers.