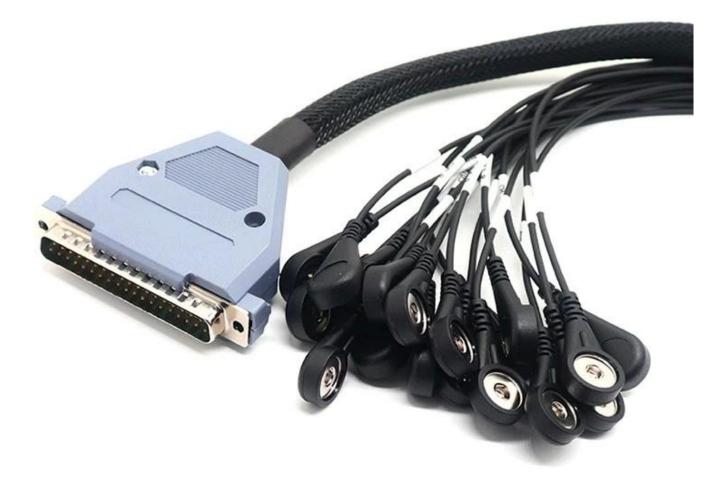

### **Product parameters**

| Product Name | Male Plug DB37Pin Connector to Electrode Female Snap Lead Wire |
|--------------|----------------------------------------------------------------|
| Connector    | DB37pin male plug,18pcs electrode female snap                  |
| Cable Length | 30cm or customized                                             |
| Cable Color  | Medical gray,black or customized                               |
| Function     | TENS EMS Transmission, ECG EEG ECG machine                     |
| MOQ          | 100PCS                                                         |

This DB37 male connector adapter 37pin serial extension cable to female snap button with 18 lead wire, which is widely used in medical industry, it is also the innovation customized cable, it combine with D-sub serial port plug and electrode female snap cable. We also have other different customized cable with RS232 D-SUB serial cable , such as DB25 male to RJ45 female serial extension cable.