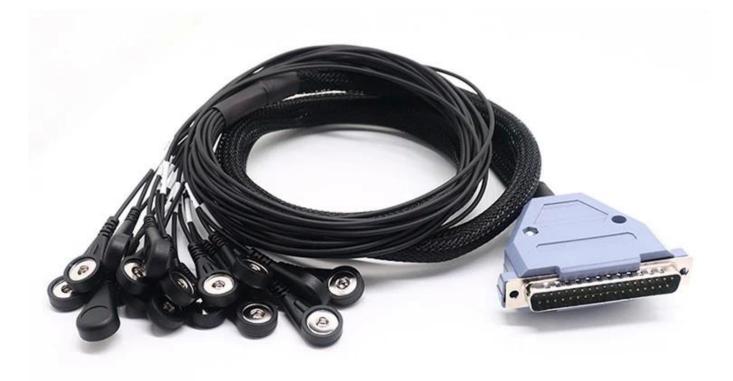

### **Product parameters**

| Product Name | Male Plug DB37Pin Connector to Electrode Female Snap Lead Wire |
|--------------|----------------------------------------------------------------|
| Connector    | DB37pin male plug,18pcs electrode female snap                  |
| Cable Length | 30cm or customized                                             |
| Cable Color  | Medical gray,black or customized                               |
| Function     | TENS EMS Transmission, ECG EEG ECG machine                     |
| MOQ          | 100PCS                                                         |

This DB37 male connector adapter 37pin serial extension cable to female snap button with 18 lead wire, which is widely used in medical industry, it is also the innovation customized cable, it combine with D-sub serial port plug and electrode female snap cable. We also have other different customized cable with RS232 D-SUB serial cable , such as DB25 male to RJ45 female serial extension cable.