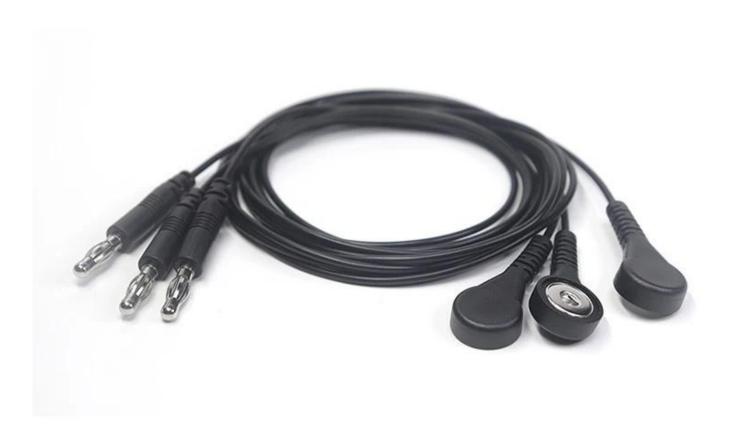

Connector 1: Male banana plug

Connector 2: Male ECG snap button

We also make Male ECG snap to grabber clip cable for medical devices