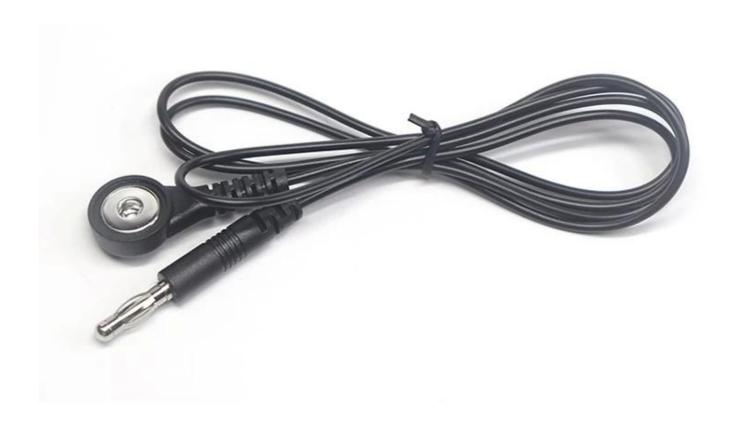

# **Product parameters**

| Product Name | Electrode Female Snap to Banana Plug Male ECG Cable          |
|--------------|--------------------------------------------------------------|
| Connector    | 3.5mm/4.0mm female ecg snap to banana plug adapter cable     |
| Cable Length | 30cm or customized                                           |
| Cable Color  | Black or customized                                          |
| Function     | TENS EMS Transmission/Massager ECG/EKG/EEG/EMG Adapter Cable |
| MOQ          | 100PCS                                                       |