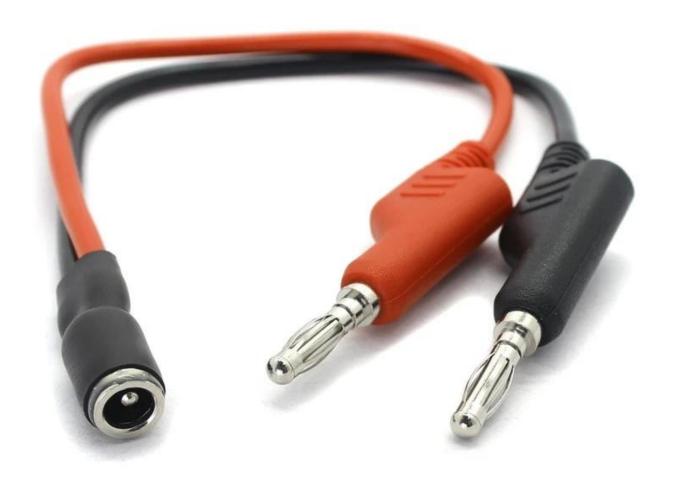

## **Product parameters:**

| Product name           | Customized 2 in 1 Stackable Banana Plugs to DC5521 Female Connector Cable for Medical Device<br>Connectivity |
|------------------------|--------------------------------------------------------------------------------------------------------------|
| Connector              | Banana Male Plug and DC5521 Female Connector                                                                 |
| Cable length           | 30cm or customized                                                                                           |
| Cable color            | white,grey,black or customized                                                                               |
| Function               | TENS EMS Transmission/Massager ECG/EKG/EEG/EMG Adapter Cable                                                 |
| Minimum order quantity | 500pcs                                                                                                       |

### **Features:**

- One-to-Two Multifunctional Design: Expanding the connection flexibility of equipment and meeting the power supply requirements of different modules of dualchannel physiological monitors.
- **Compatibility Expansion**: Compatible with multiple mainstream medical equipment, can be flexibly connected to different models of detectors, therapeutic apparatuses, reducing the equipment adaptation cost.
- **Compact Structure:** The overall structure is designed compactly. On the basis of meeting electrical performance requirements, it minimizes the occupied space to facilitate integration into the narrow cavities of various medical equipment.
- Cable color: black, white, gray or Custom
- Pins mold injection color: Red, Black
- Factory & Certification Advantages: Equipped with advanced manufacturing technology, guarantees consistent product quality. Rigorous quality control procedures are in place throughout production. Moreover, our products hold international certifications like ISO 13485 and compliance with FDA CE (MDR 2017/745), ensuring they meet the highest medical standards.
- **Heymed** Electronics are widely applied in the medical field. Its <u>banana plugs cable</u> and DC5521 connector medical cables provide reliable connections for various kinds of equipment in operating rooms, wards, medical research and other scenarios.