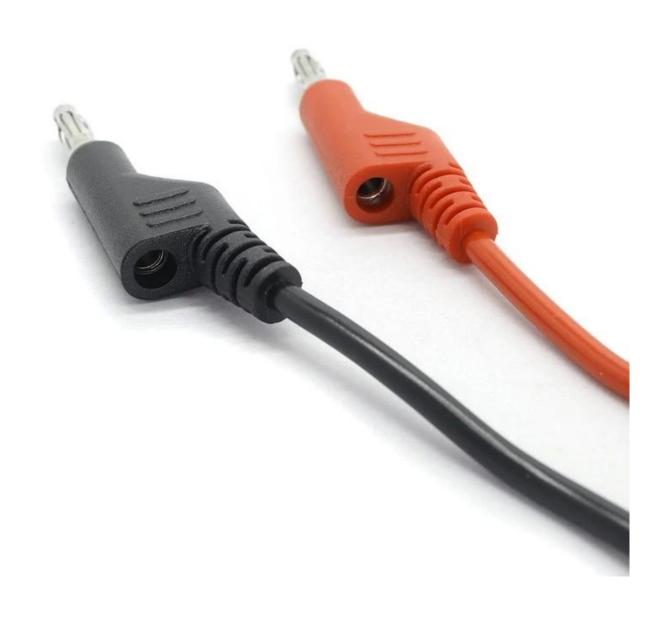

## **Product parameters:**

| Product name           | Customized 2 in 1 Stackable Banana Plugs to DC5521 Female Connector Cable for Medical Device<br>Connectivity |
|------------------------|--------------------------------------------------------------------------------------------------------------|
| Connector              | Banana Male Plug and DC5521 Female Connector                                                                 |
| Cable length           | 30cm or customized                                                                                           |
| Cable color            | white,grey,black or customized                                                                               |
| Function               | TENS EMS Transmission/Massager ECG/EKG/EEG/EMG Adapter Cable                                                 |
| Minimum order quantity | 500pcs                                                                                                       |

### **Features:**

- One-to-Two Multifunctional Design: Expanding the connection flexibility of equipment and meeting the power supply requirements of different modules of dualchannel physiological monitors.
- **Compatibility Expansion**: Compatible with multiple mainstream medical equipment, can be flexibly connected to different models of detectors, therapeutic apparatuses, reducing the equipment adaptation cost.
- **Compact Structure:** The overall structure is designed compactly. On the basis of meeting electrical performance requirements, it minimizes the occupied space to facilitate integration into the narrow cavities of various medical equipment.
- Cable color: black, white, gray or Custom
- Pins mold injection color: Red, Black
- Factory & Certification Advantages: Equipped with advanced manufacturing technology, guarantees consistent product quality. Rigorous quality control procedures are in place throughout production. Moreover, our products hold international certifications like ISO 13485 and compliance with FDA CE (MDR 2017/745), ensuring they meet the highest medical standards.
- **Heymed** Electronics are widely applied in the medical field. Its <u>banana plugs cable</u> and DC5521 connector medical cables provide reliable connections for various kinds of equipment in operating rooms, wards, medical research and other scenarios.