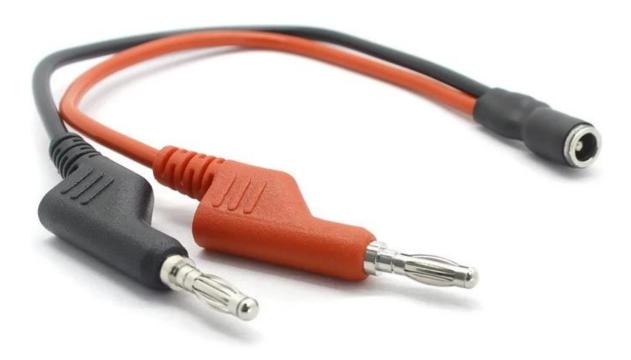

## **Product parameters:**

| Product name           | Customized 2 in 1 Stackable Banana Plugs to DC5521 Female Connector Cable for Medical Device<br>Connectivity |
|------------------------|--------------------------------------------------------------------------------------------------------------|
| Connector              | Banana Male Plug and DC5521 Female Connector                                                                 |
| Cable length           | 30cm or customized                                                                                           |
| Cable color            | white,grey,black or customized                                                                               |
| Function               | TENS EMS Transmission/Massager ECG/EKG/EEG/EMG Adapter Cable                                                 |
| Minimum order quantity | 500pcs                                                                                                       |

### **Features:**

- One-to-Two Multifunctional Design: Expanding the connection flexibility of equipment and meeting the power supply requirements of different modules of dualchannel physiological monitors.
- **Compatibility Expansion**: Compatible with multiple mainstream medical equipment, can be flexibly connected to different models of detectors, therapeutic apparatuses, reducing the equipment adaptation cost.
- **Compact Structure:** The overall structure is designed compactly. On the basis of meeting electrical performance requirements, it minimizes the occupied space to facilitate integration into the narrow cavities of various medical equipment.
- Cable color: black, white, gray or Custom
- Pins mold injection color: Red, Black
- Factory & Certification Advantages: Equipped with advanced manufacturing technology, guarantees consistent product quality. Rigorous quality control procedures are in place throughout production. Moreover, our products hold international certifications like ISO 13485 and compliance with FDA CE (MDR 2017/745), ensuring they meet the highest medical standards.
- **Heymed** Electronics are widely applied in the medical field. Its <u>banana plugs cable</u> and DC5521 connector medical cables provide reliable connections for various kinds of equipment in operating rooms, wards, medical research and other scenarios.