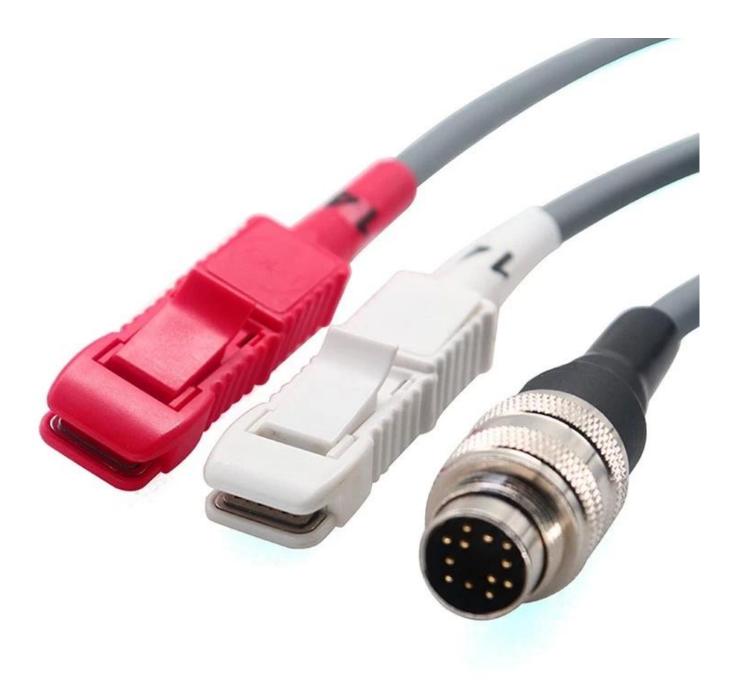

### **Product parameters**

| Product Name | 2 In 1 12P Din Connector Male to Test Clip Clamp Electrode Cable |
|--------------|------------------------------------------------------------------|
| Connector    | 12pin Din connector male,test clip clamp                         |
| Cable Length | 30cm or customized                                               |
| Cable Color  | Medical gray or customized                                       |
| Function     | TENS EMS Transmission,ECG EEG ECG machine                        |
| MOQ          | 100PCS                                                           |

This Circular DIN Connectors 12 Pin Male to Test Clip Clamp Electrode Cable is customized by our cilents, which is widely used in medical industry, with high quality meterial of medical grade shielded wire. Meanwhile, we have many kinds of <u>Custom Medical Cables</u>, such as <u>Multi leads EEG ECG monitoring electrode cable</u>, which with 8 channel active eeg electrodes cable and eeg passive cable and <u>ECG male snap to electrode grabber clip cable</u>.

### **Product Photo:**