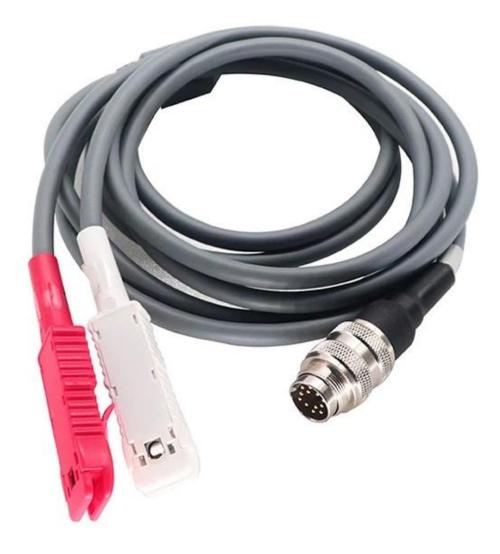

### **Product parameters**

| Product Name | 2 In 1 12P Din Connector Male to Test Clip Clamp Electrode Cable |
|--------------|------------------------------------------------------------------|
| Connector    | 12pin Din connector male,test clip clamp                         |
| Cable Length | 30cm or customized                                               |
| Cable Color  | Medical gray or customized                                       |
| Function     | TENS EMS Transmission,ECG EEG ECG machine                        |
| MOQ          | 100PCS                                                           |

This Circular DIN Connectors 12 Pin Male to Test Clip Clamp Electrode Cable is customized by our cilents, which is widely used in medical industry, with high quality meterial of medical grade shielded wire. Meanwhile, we have many kinds of <u>Custom Medical Cables</u>, such as <u>Multi leads EEG ECG monitoring electrode cable</u>, which with 8 channel active eeg electrodes cable and eeg passive cable and <u>ECG male snap to electrode grabber clip cable</u>.

### **Product Photo:**