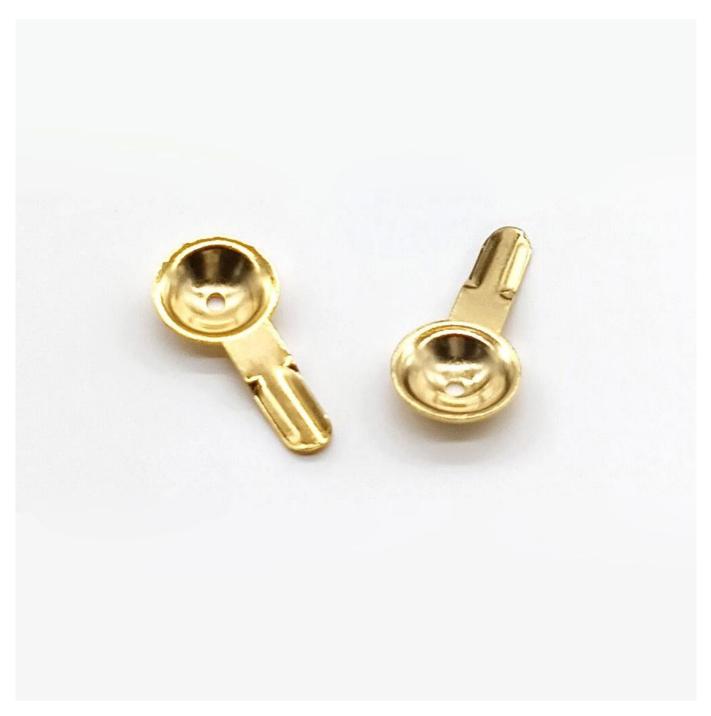

Our disc-shaped gold-plated EEG electrodes are the ideal choice for professionals and researchers in neuroscience, clinical diagnostics, and BCI technology. Made from high-conductivity copper with a thick, medical-grade gold plating, these electrodes are optimized for wet electrode EEG applications. The flat disc design ensures consistent skin contact and accurate signal acquisition with minimal noise.