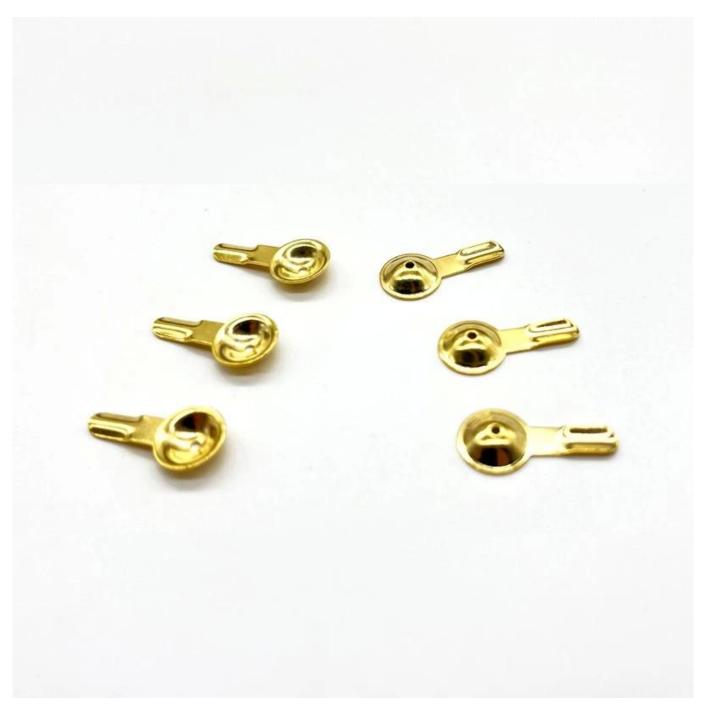

Our disc-shaped gold-plated EEG electrodes are the ideal choice for professionals and researchers in neuroscience, clinical diagnostics, and BCI technology. Made from high-conductivity copper with a thick, medical-grade gold plating, these electrodes are optimized for wet electrode EEG applications. The flat disc design ensures consistent skin contact and accurate signal acquisition with minimal noise.