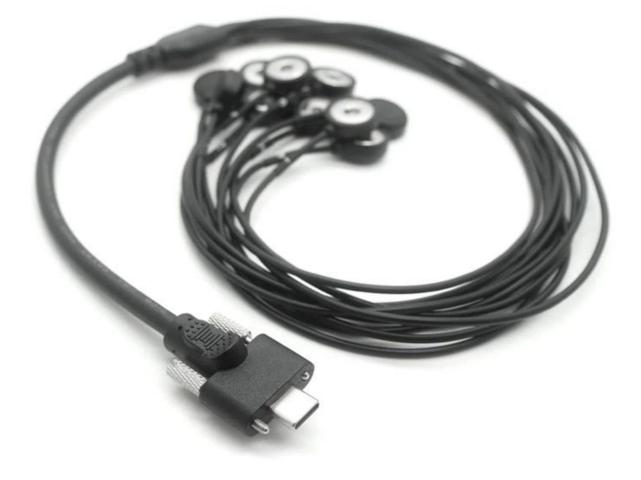

|
| Cable Length | 120cm or customized                                                                             |
| Cable Color  | White Black or customized                                                                       |
| Function     | TENS EMS Transmission/Massager ECG/EKG/EEG/EMG Adapter Cable                                    |
| MOQ          | 100PCS                                                                                          |

### **Product Feature:**

Production Name: USB 3.1 Type C to ECG Snap Cable

Connector 1: USB Type c with screw locking mount

Connector 2: 4.0mm Ecg snap

Cable Color: Black, White, Grey

Snap Mold Injection Color:White,

Click China shenzhen type c ecg snap cable factory to know more

### **Product Photo:**





## **Company Info. Overview**





## FAQ

#### Q1: Can I start a sample order before I order more?

A: Sure, Heymed provide free sample if we have stock, customized sample need to be charged setup cost. We appreciate you asking us for a sample to check our quality.

#### Q2: What payment methods do you accept?

A: PayPal, T/T, Bank Transfer, Western Union and L/C

#### Q3: How is your factory doing regarding quality control?

A: Quality is priority. QC department with professional quality assurance specialist attaches great importance to quality control from the very beginning to the very end. Our factory has obtained Rohs, SGS, CE FCC,ISO9001:2008 authentication. Etc

# Q4: Factory? Yes! Can I customize the items I like, such as print our own logo or modify the design?

A: Yes, we are