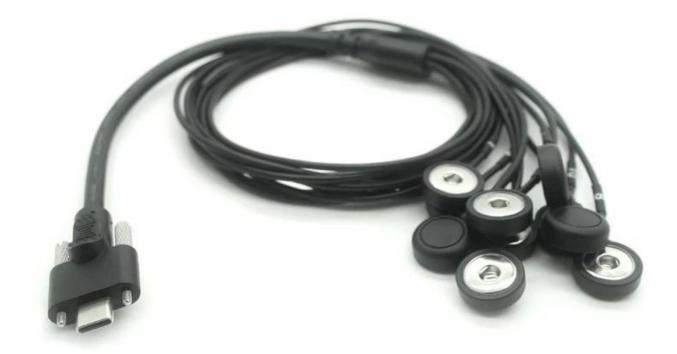

### **Product Feature:**

Production Name: USB 3.1 Type C to ECG Snap Cable

Connector 1: USB Type c with screw locking mount

Connector 2: 4.0mm Ecg snap

Cable Color: Black, White, Grey

Snap Mold Injection Color:White,

## **Product parameters**

| Product Name | 8 in 1 Electrode Lead Wires Screw Mount Locking to 4.0mm Medical Electrode Snap cable Lead Wire |
|--------------|-------------------------------------------------------------------------------------------------|
| Connector    | 3.5mm/4.0mm female snap to usb type c cable                                                     |
| Cable Length | 120cm or customized                                                                             |
| Cable Color  | White Black or customized                                                                       |
| Function     | TENS EMS Transmission/Massager ECG/EKG/EEG/EMG Adapter Cable                                    |
| MOQ          | 100PCS                                                                                          |