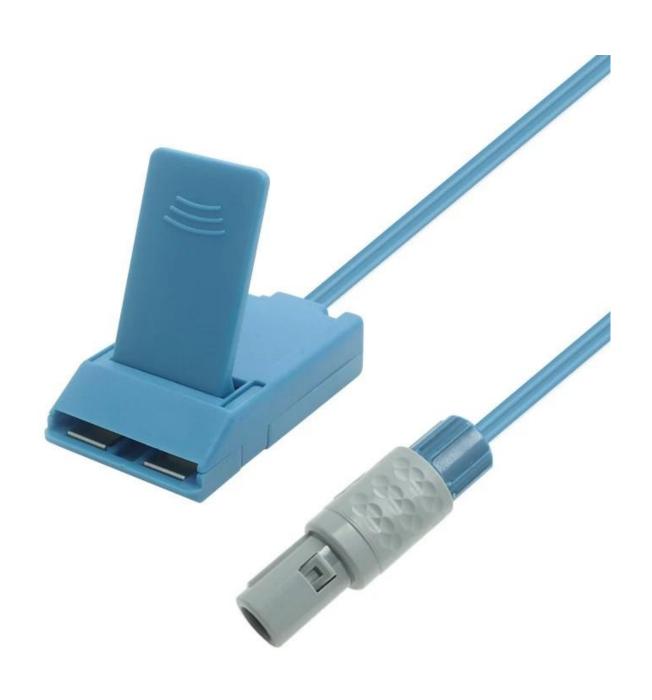

# **Product parameters**

| Product Name | 8 in 1 Electrode Lead Wires Screw Mount Locking to 4.0mm Medical Electrode Snap cable Lead Wire |
|--------------|-------------------------------------------------------------------------------------------------|
| Connector    | 3.5mm/4.0mm female snap to usb type c cable                                                     |
| Cable Length | 120cm or customized                                                                             |
| Cable Color  | White Black or customized                                                                       |
| Function     | TENS EMS Transmission/Massager ECG/EKG/EEG/EMG Adapter Cable                                    |
| MOQ          | 100PCS                                                                                          |