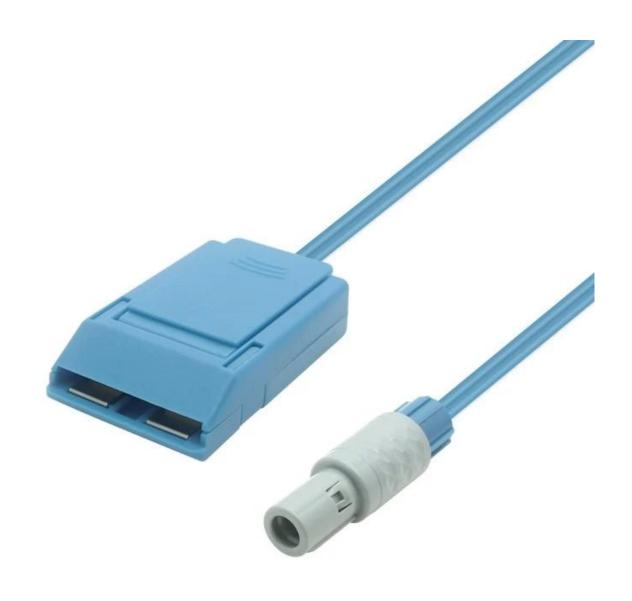

# **Product parameters**

| Product Name | 8 in 1 Electrode Lead Wires Screw Mount Locking to 4.0mm Medical Electrode Snap cable Lead Wire |
|--------------|-------------------------------------------------------------------------------------------------|
| Connector    | 3.5mm/4.0mm female snap to usb type c cable                                                     |
| Cable Length | 120cm or customized                                                                             |
| Cable Color  | White Black or customized                                                                       |
| Function     | TENS EMS Transmission/Massager ECG/EKG/EEG/EMG Adapter Cable                                    |
| MOQ          | 100PCS                                                                                          |