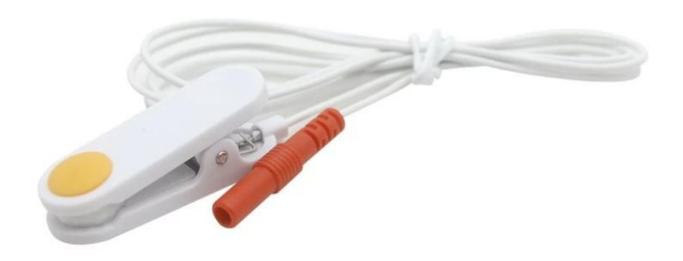

Heymed as an ISO13485 medical device management system certification manufacturer, we have many years of experience in producing <u>electrode medical cable accessories</u>.

This CES ear clip sleep aid 2.0 female needle electrode cable is made up of ear clamp and 2.0mm ecg female electrode needle ,can used for EEG ECG machine.Besides,we support OEM ODM services for all of our cable products with medical grade shielded wire ,such as Self-Locking 4Pin Lemo to Dual Transcutaneous Vagus Nerve Ear Clip Cable.