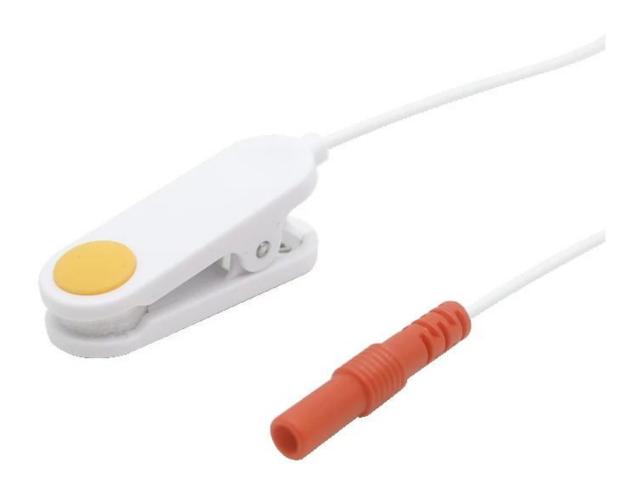

Heymed as an ISO13485 medical device management system certification manufacturer, we have many years of experience in producing <u>electrode medical cable accessories</u>.

This CES ear clip sleep aid 2.0 female needle electrode cable is made up of ear clamp and 2.0mm ecg female electrode needle ,can used for EEG ECG machine.Besides,we support OEM ODM services for all of our cable products with medical grade shielded wire ,such as Self-Locking 4Pin Lemo to Dual Transcutaneous Vagus Nerve Ear Clip Cable.