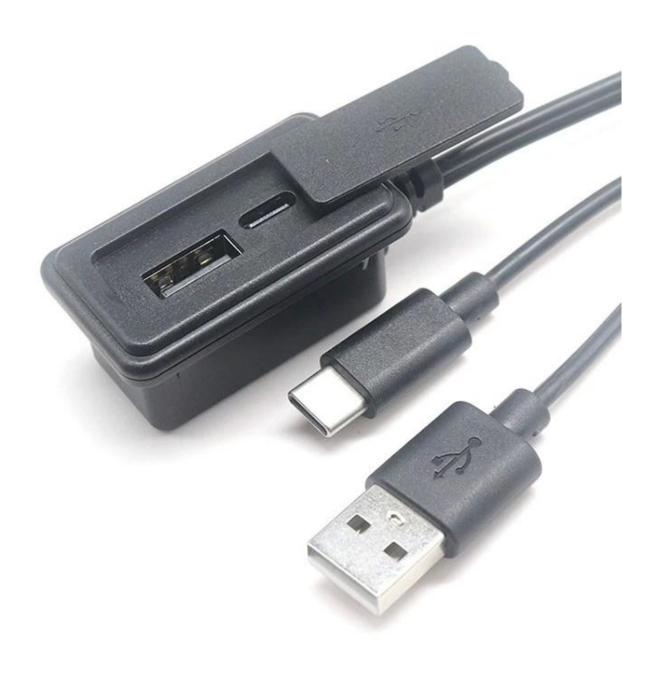

### **Product parameters**

| Product Name       | External Interface Type C Male to Female&USB A Male to Female Extension Adapter Backpack<br>Cable with Sheath |
|--------------------|---------------------------------------------------------------------------------------------------------------|
| Connector          | USB male to Type C male                                                                                       |
| Cable Length       | 35cm or customized                                                                                            |
| Cable Color        | Black or customized                                                                                           |
| Applied equipments | Laptop backpack,Shoulders Bag                                                                                 |
| Function           | Data transfer and charging                                                                                    |
| MOQ                | 100PCS                                                                                                        |

Our Backpack USB cable come with USB A/Type C/Audio connector port, when you have a backpack or sholder bag, it can charge your phone by keeping the power bank inside as well as with water resistant anti-theft case to protect.