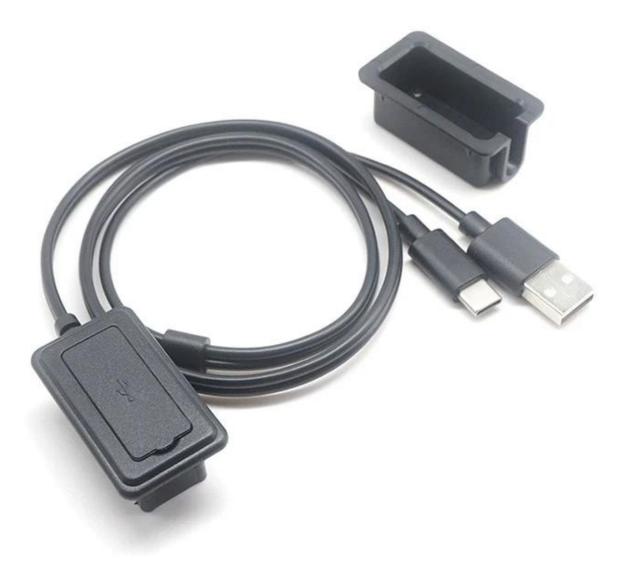

### **Product parameters**

| Product Name       | External Interface Type C Male to Female&USB A Male to Female Extension Adapter Backpack<br>Cable with Sheath |
|--------------------|---------------------------------------------------------------------------------------------------------------|
| Connector          | USB male to Type C male                                                                                       |
| Cable Length       | 35cm or customized                                                                                            |
| Cable Color        | Black or customized                                                                                           |
| Applied equipments | Laptop backpack,Shoulders Bag                                                                                 |
| Function           | Data transfer and charging                                                                                    |
| MOQ                | 100PCS                                                                                                        |

Our Backpack USB cable come with USB A/Type C/Audio connector port, when you have a backpack or sholder bag, it can charge your phone by keeping the power bank inside as well as with water resistant anti-theft case to protect.