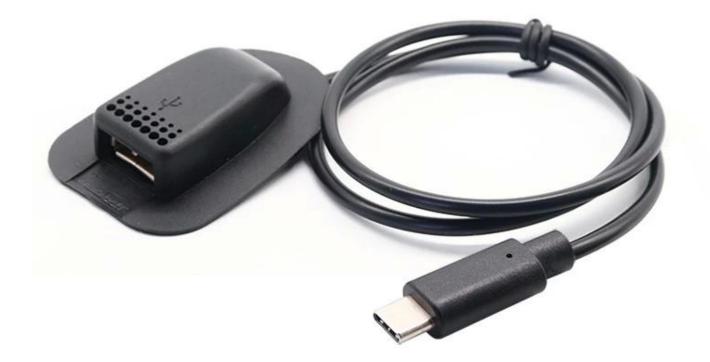

### **Product parameters**

| Product Name       | USB Type C Male to Female Extension Adapter Backpack Cable with Waterproof cover |
|--------------------|----------------------------------------------------------------------------------|
| Connector          | USB female to Type C male                                                        |
| Cable Length       | 35cm or customized                                                               |
| Cable Color        | Black or customized                                                              |
| Applied equipments | Laptop backpack,Shoulders Bag                                                    |
| Function           | Data transfer and charging                                                       |
| MOQ                | 100PCS                                                                           |

Our Backpack USB cable come with USB A/Type C/Audio connector port, when you have a backpack or sholder bag, it can charge your phone by keeping the power bank inside as well as with water resistant anti-theft case to protect.