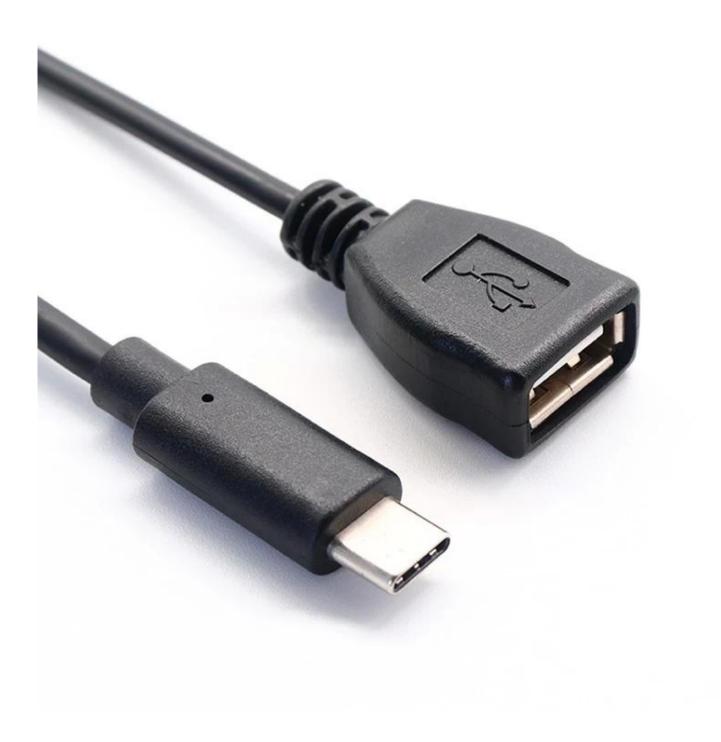

### **Product parameters**

| Product Name       | USB Type C Male to Female Extension Adapter Backpack Cable with Waterproof cover |
|--------------------|----------------------------------------------------------------------------------|
| Connector          | USB female to Type C male                                                        |
| Cable Length       | 35cm or customized                                                               |
| Cable Color        | Black or customized                                                              |
| Applied equipments | Laptop backpack,Shoulders Bag                                                    |
| Function           | Data transfer and charging                                                       |
| MOQ                | 100PCS                                                                           |

Our Backpack USB cable come with USB A/Type C/Audio connector port, when you have a backpack or sholder bag, it can charge your phone by keeping the power bank inside as well as with water resistant anti-theft case to protect.