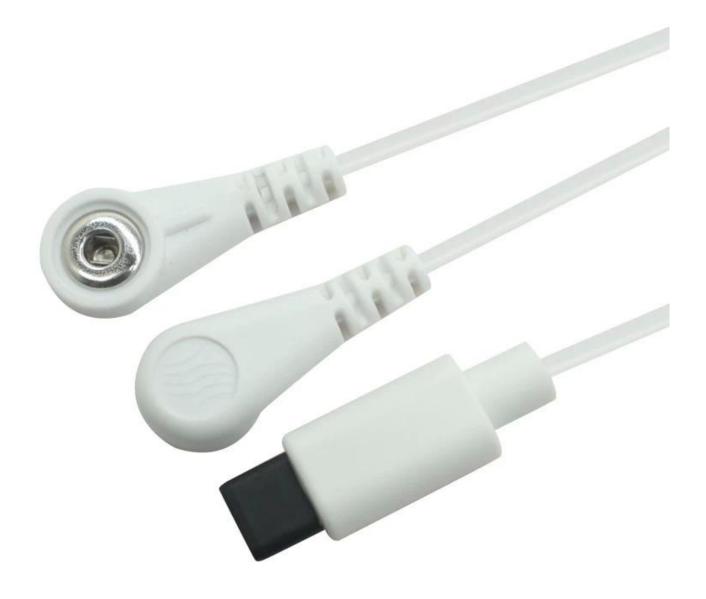

### **Features:**

Production name: USB Type C Male to Dual ECG Snap Cable

Connector 1: USB Type C Male Connector

Connector 2: 4.0mm ECG snap

Cable color: black, white, gray

Snap mold injection color: Green, White.

### **Product photos:**