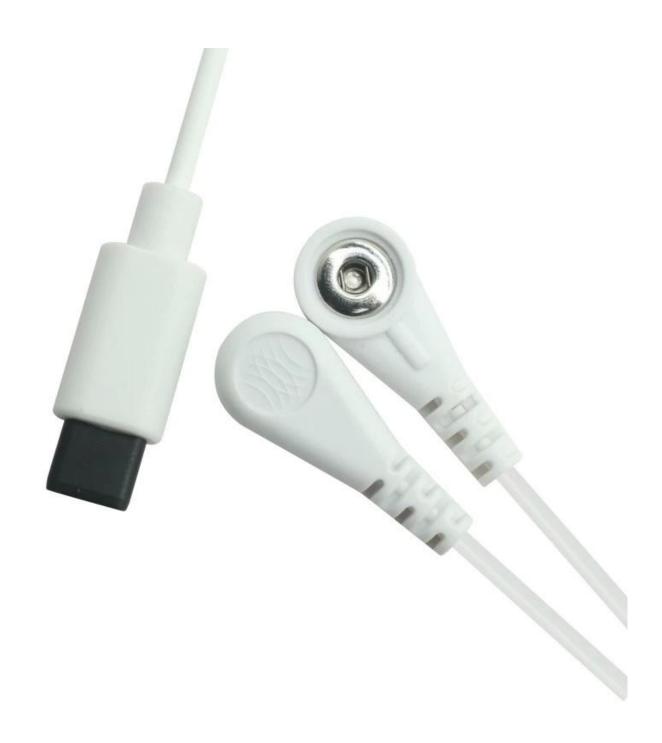

### **Features:**

Production name: USB Type C Male to Dual ECG Snap Cable

Connector 1: USB Type C Male Connector

Connector 2: 4.0mm ECG snap

Cable color: black, white, gray

Snap mold injection color: Green, White.

### **Product photos:**