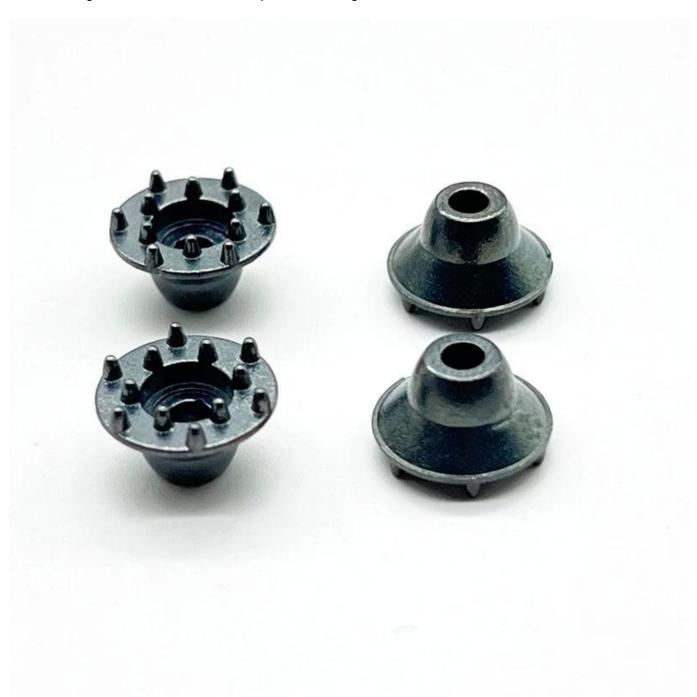

This ABS Ag/AgCl 12-Claw Electroencephalogram Electrode is specially designed for accurate and repeatable biological signal detection, especially EEG (electroencephalogram) monitoring. The 12-claw structure allows even pressure distribution and secure contact with the scalp, enhancing signal clarity while minimizing motion artifacts—features also shared by our <a href="https://example.com/High-Density EEG Electrode Arrays">High-Density EEG Electrode Arrays</a>, which are optimized for high-resolution neural signal acquisition in research settings.

Constructed using high-grade ABS plastic for durability and comfort, the contact surface is coated with Silver/Silver Chloride (Ag/AgCl) for excellent biocompatibility and signal transmission, similar to our **Wearable Dry EEG Electrodes** that combine flexibility with stable performance for long-term monitoring in clinical and wearable applications.

It's widely used in neuroscience research, brain-computer interface systems, clinical EEG devices, and wearable biosensor development. Our Dongguan-based factory offers full OEM/ODM support including custom designs, cable assemblies, and private labeling.