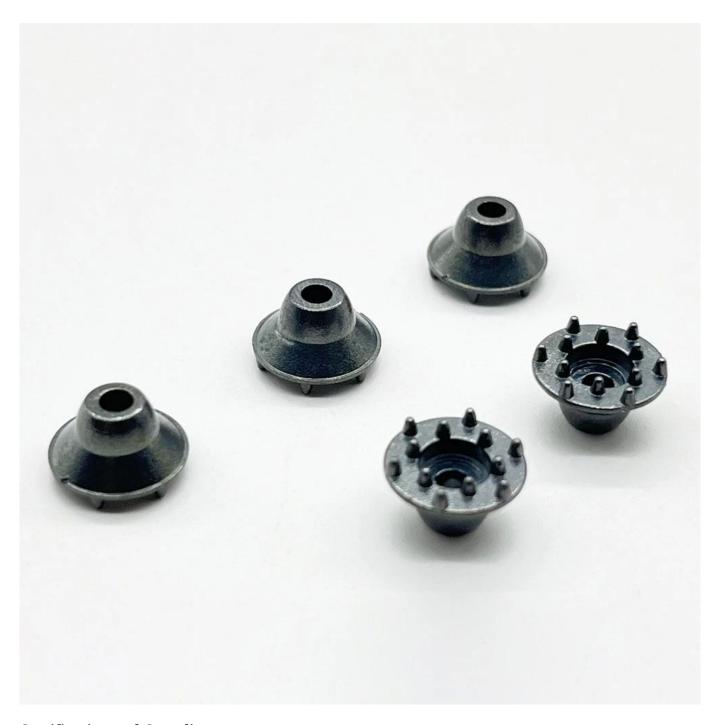

This ABS Ag/AgCl 12-Claw Electroencephalogram Electrode is specially designed for accurate and repeatable biological signal detection, especially EEG (electroencephalogram) monitoring. The 12-claw structure allows even pressure distribution and secure contact with the scalp, enhancing signal clarity while minimizing motion artifacts—features also shared by our <a href="https://example.com/High-Density EEG Electrode Arrays">High-Density EEG Electrode Arrays</a>, which are optimized for high-resolution neural signal acquisition in research settings.

Constructed using high-grade ABS plastic for durability and comfort, the contact surface is coated with Silver/Silver Chloride (Ag/AgCl) for excellent biocompatibility and signal transmission, similar to our **Wearable Dry EEG Electrodes** that combine flexibility with stable performance for long-term monitoring in clinical and wearable applications.

It's widely used in neuroscience research, brain-computer interface systems, clinical EEG devices, and wearable biosensor development. Our Dongguan-based factory offers full OEM/ODM support including custom designs, cable assemblies, and private labeling.