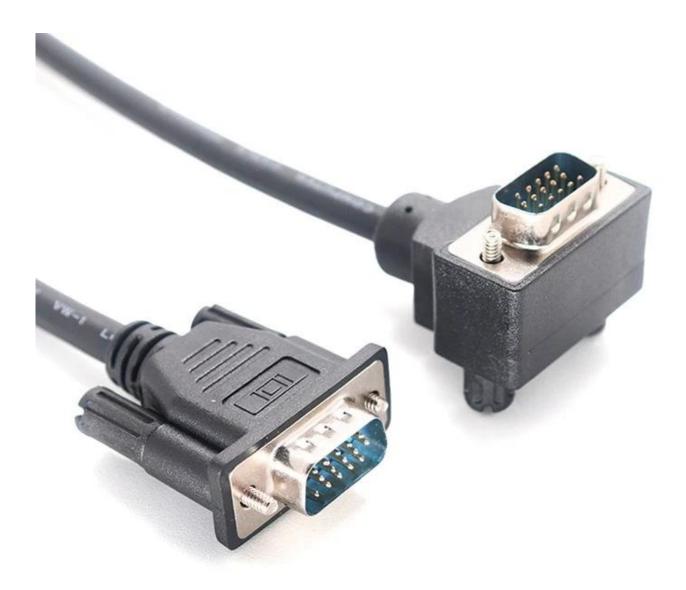

This <u>VGA high-definition signal cable</u> adopts a 90-degree right-angle and straight connector design, which is better for use in smaller spaces, such as wall-mounted TVs, corner edges, and computer cases, which are more convenient to use.

### **Product Photo:**