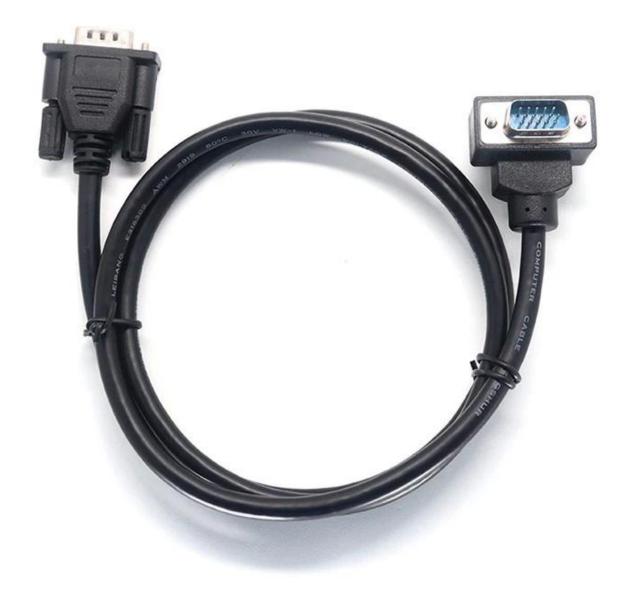

### **Product parameters**

| Product Name       | VGA Male to VGA Male with Screws Locking Full HD Computer Monitor Cable |
|--------------------|-------------------------------------------------------------------------|
| Connector          | VGA male to male                                                        |
| Cable Length       | 30cm or customized                                                      |
| Cable Color        | Black or customized                                                     |
| Applied equipments | Television,Home theater,Computer,Laptop                                 |
| Function           | High speed data transfer,PD fast charging                               |
| MOQ                | 100PCS                                                                  |

### **Product Photo:**