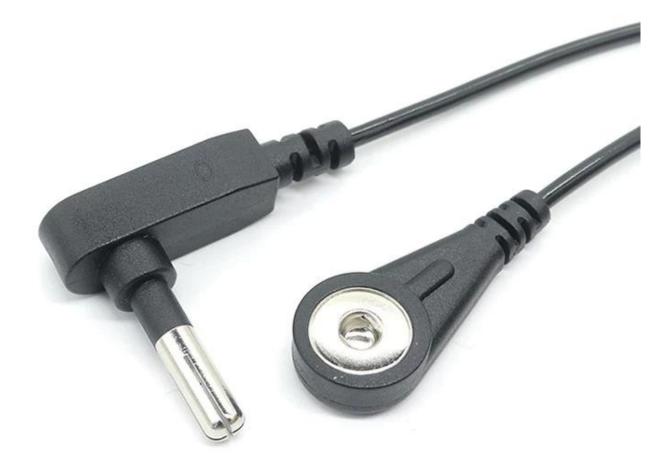

This Anti static banana plug to ECG snap medical cable is made up of elbow banana plug and 4.0mm ecg female snap button, can used for EEG ECG machine.Besides, we support OEM ODM services for all of our cable products with medical grade shielded wire(TPU material), such as <u>Electrode Female Snap to Banana Plug Male ECG Cable</u>.

### **Product parameters**

| Product Name | L Shaped Banana Plug to 4.0mm Medical Electrode Snap cable Lead Wire |
|--------------|----------------------------------------------------------------------|
| Connector    | 3.5mm/4.0mm female snap to banana plug                               |
| Cable Length | 30cm or customized                                                   |
| Cable Color  | Black or customized                                                  |
| Function     | TENS EMS Transmission/Massager ECG/EKG/EEG/EMG Adapter Cable         |
| MOQ          | 100PCS                                                               |