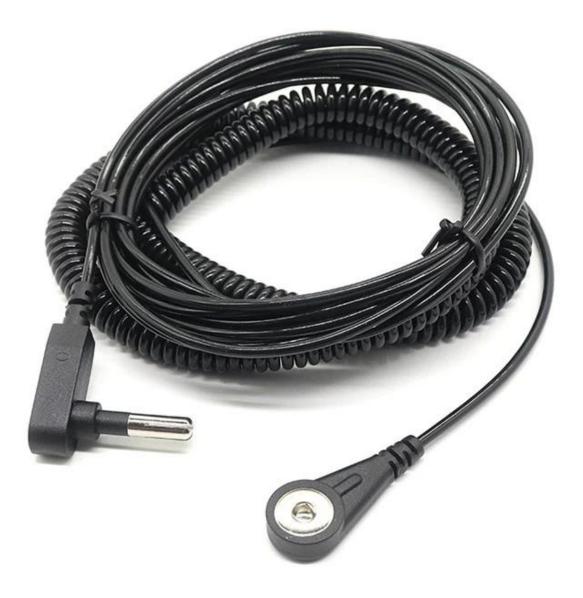

Meanwhile, we have decades of wire customization experience in <u>Multi Leads EEG ECG</u> <u>Monitoring Electrode Cable</u> and have sufficient cable customized experience to meet any customization needs of our customers.

### **Product Photo:**