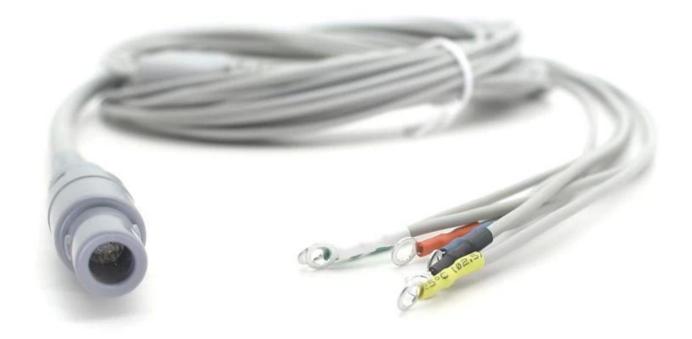

For example: <u>Lemo to RJ50 Medical cable</u>, <u>6 pin lemo to magnetic ecg snap</u> <u>electrode cable</u>

More customized products, please contact with our sales team!