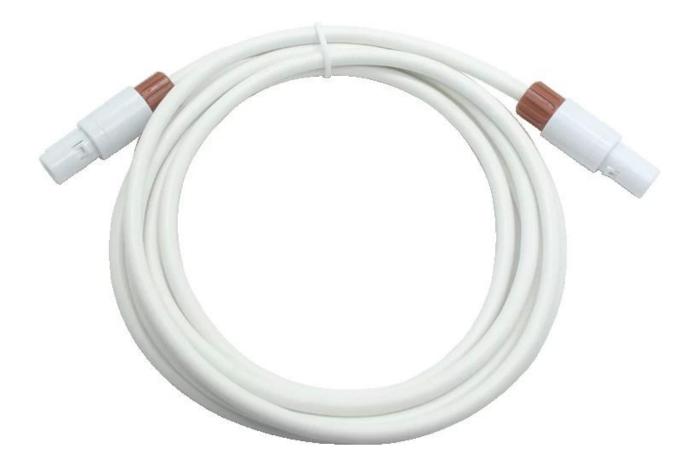

# **Features:**

Heymed Redel plastic 6pin connector to 6pin<u>lemo connection cable</u> is made of medical grade TPU flexible materials, fetures of durable and stable safety performace for medical equipments.

Heymed is a China 6 pin lemo cable factory, with over 10 years experience in custom medical cables, except the male to male 6pin lemo medical cable, there are more options can be customized from Heymed.