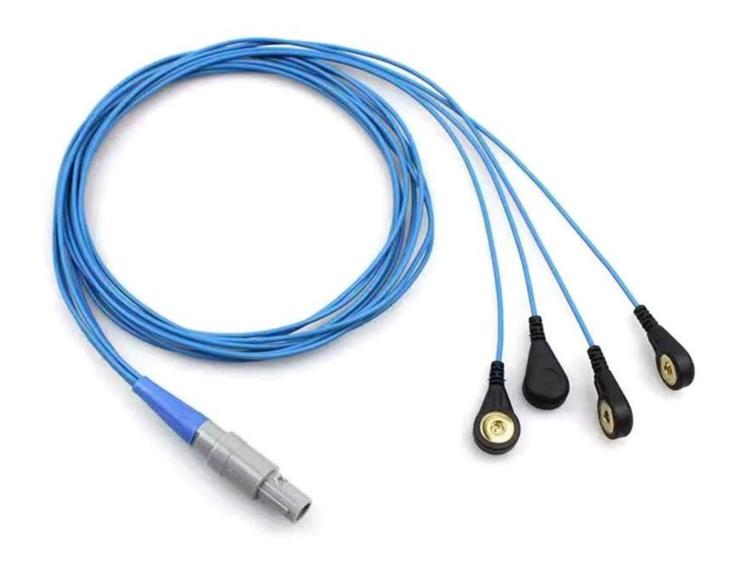

## **Product parameters**

|                    | 4Pin Lemo Plastic Plug to plated gold 4.0mm Female Electrode Snap Connector with 4Lead Wires   Dongguan Manufacturer |  |  |  |
|--------------------|----------------------------------------------------------------------------------------------------------------------|--|--|--|
| Connector          | Plastic LEMO Connector,4.0mm ECG Female Snap Button                                                                  |  |  |  |
| Cable Length       | 1m or customized                                                                                                     |  |  |  |
| Cable Color        | Black or customized                                                                                                  |  |  |  |
| Applied equipments | EEG, ECG,EMG                                                                                                         |  |  |  |
| Function           | Transferring signal                                                                                                  |  |  |  |
| MOQ                | 100PCS                                                                                                               |  |  |  |

This customized <u>ECG/EKG cables</u> with magnetic electrode female snap to plastics Lemo circular connector, is widely used in medical industry, such as ECG EEG EKG EMG machine, and this holter ECG snap cable make from TPU medical grade shielded wire. In addition, we also have other similar medical cable such as <u>9Pin Magnetic Spring Loaded Connector to 2.0mm Round Ring Terminal with 5 Lead Wire</u>.

### **Product Photo:**

**Company Info. Overview** 

10+ Years Experienced Professional Manufacturer of Customized Cables.

100+ Employee

OEM/ODM

2000 M² Factory space with 10years of production experience