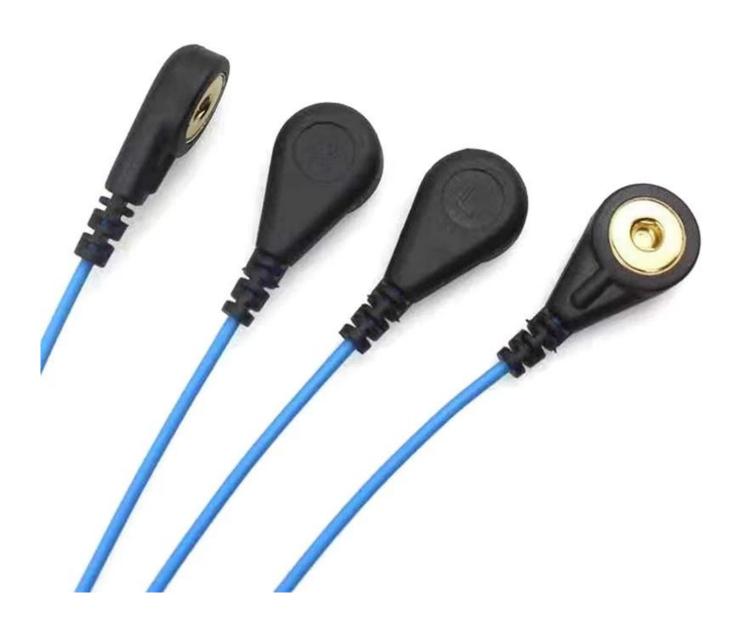

## **Product parameters**

|                    | 4Pin Lemo Plastic Plug to plated gold 4.0mm Female Electrode Snap Connector with 4Lead Wires   Dongguan Manufacturer |  |  |  |
|--------------------|----------------------------------------------------------------------------------------------------------------------|--|--|--|
| Connector          | Plastic LEMO Connector,4.0mm ECG Female Snap Button                                                                  |  |  |  |
| Cable Length       | 1m or customized                                                                                                     |  |  |  |
| Cable Color        | Black or customized                                                                                                  |  |  |  |
| Applied equipments | EEG, ECG,EMG                                                                                                         |  |  |  |
| Function           | Transferring signal                                                                                                  |  |  |  |
| MOQ                | 100PCS                                                                                                               |  |  |  |

This customized <u>ECG/EKG cables</u> with magnetic electrode female snap to plastics Lemo circular connector, is widely used in medical industry, such as ECG EEG EKG EMG machine, and this holter ECG snap cable make from TPU medical grade shielded wire. In addition, we also have other similar medical cable such as <u>9Pin Magnetic Spring Loaded Connector to 2.0mm Round Ring Terminal with 5 Lead Wire</u>.