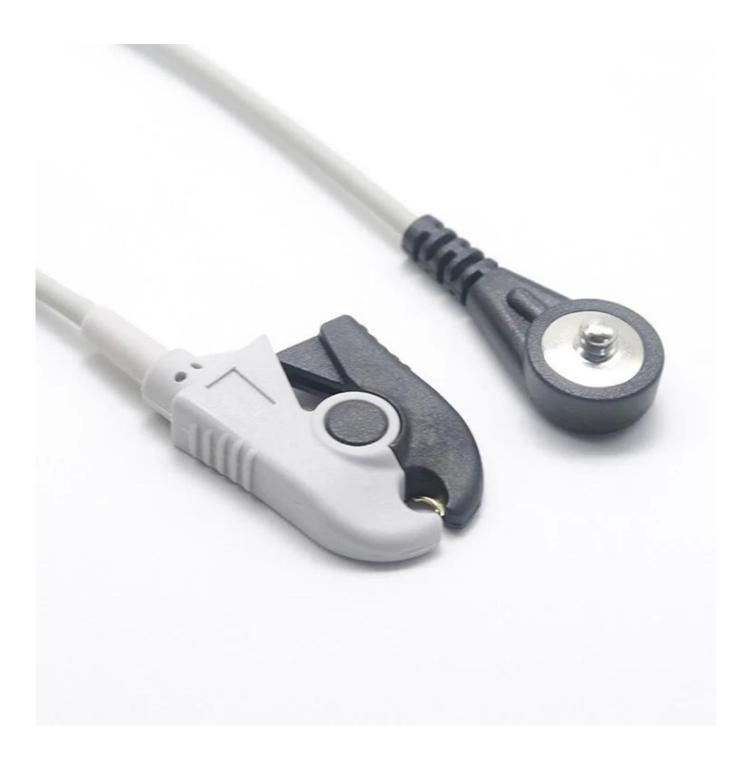

Color  | Medical gray or customized                           |
| Function     | TENS EMS Transmission                                |
| MOQ          | 100PCS                                               |

As a professional medical ecg eeg ekg emg cable manufacturer, We make our custom ECG Cables **Banana plug to ecg snap button lead wire** with high grade materials to meet the medical standard, we support OEM ODM Services for all of our cable products, such as **Multi leads EEG ECG monitoring electrode cable**. Meanwhile, we have decades of wire customization experience in **spring spiral coiled cable** and have sufficient cable customized experience to meet any customization needs of our customers.

Connector A: 4.0 electrode male snap

Connector B: ECG clip

### **Product Photo:**





**Company Info. Overview** 





## FAQ

#### Q1: Can I start a sample order before I order more?

A: Sure, Heymed provide free sample if we have stock, customized sample need to be charged setup cost. We appreciate you asking us for a sample to check our quality.

#### Q2: What payment methods do you accept?

A: PayPal, T/T, Bank Transfer, Western Union and L/C

#### Q3: How is your factory doing regarding quality control?

A: Quality is priority. QC department with professional quality assurance specialist attaches great importance to quality control from the very beginning to the very end. Our factory has obtained Rohs, SGS, CE FCC,ISO9001:2008 authentication. Etc

## Q4: Factory? Yes! Can I customize the items I like, such as print our own logo or modify the design?

A: Yes, we are