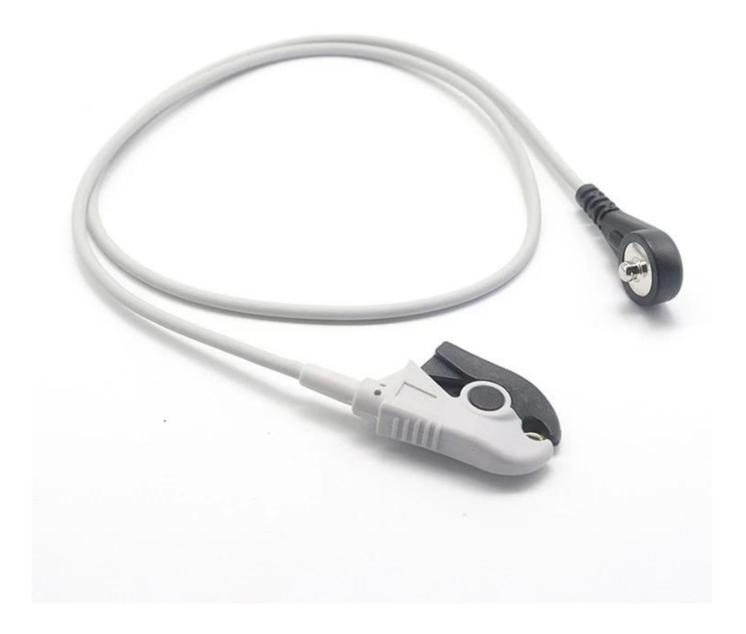

olor  | Medical gray or customized                           |
| Function     | TENS EMS Transmission                                |
| MOQ          | 100PCS                                               |

As a professional medical ecg eeg ekg emg cable manufacturer, We make our custom ECG Cables **Banana plug to ecg snap button lead wire** with high grade materials to meet the medical standard, we support OEM ODM Services for all of our cable products, such as **Multi leads EEG ECG monitoring electrode cable**. Meanwhile, we have decades of wire customization experience in **spring spiral coiled cable** and have sufficient cable customized experience to meet any customization needs of our customers.

Connector A: 4.0 electrode male snap

Connector B: ECG clip

### **Product Photo:**





**Company Info. Overview** 





## FAQ

#### Q1: Can I start a sample order before I order more?

A: Sure, Heymed provide free sample if we have stock, customized sample need to be charged setup cost. We appreciate you asking us for a sample to check our quality.

#### Q2: What payment methods do you accept?

A: PayPal, T/T, Bank Transfer, Western Union and L/C

#### Q3: How is your factory doing regarding quality control?

A: Quality is priority. QC department with professional quality assurance specialist attaches great importance to quality control from the very beginning to the very end. Our factory has obtained Rohs, SGS, CE FCC,ISO9001:2008 authentication. Etc

## Q4: Factory? Yes! Can I customize the items I like, such as print our own logo or modify the design?

A: Yes, we are a