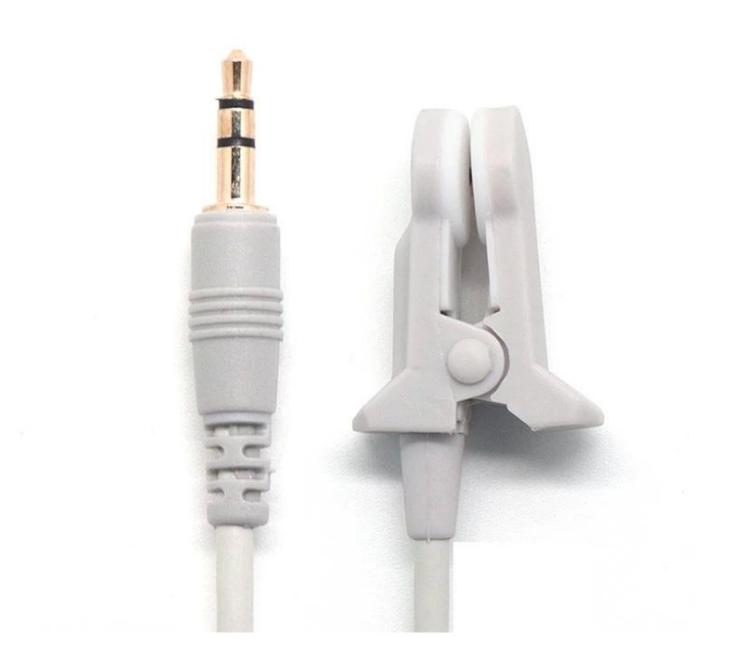

### **Product parameters**

| Product Name | Ear Clip Oximeter Sensors with 3.5mm Male Audio Jack for Ear Pulse Oximeters |
|--------------|------------------------------------------------------------------------------|
| Connector    | 3.5mm audio jack,SpO2 ear clip sensor                                        |
| Cable Length | 30cm or customized                                                           |
| Cable Color  | Medical gray or customized                                                   |
| Function     | TENS EMS Transmission, Pulse Oximeters                                       |
| MOQ          | 100PCS                                                                       |

This ear clip sensor with 3.5mm audio jack and provides an alternative site for pulse oximetry. In some cases, access to a patient's hands and feet may not be available, or the hands may not be receiving sufficient blood flow, so we offers an ear clip pulse oximeter sensor. This setup works well for both continuous monitoring and also for stress testing which is an ideal alternative when the use of a finger sensor is impractical.

### **Product Photo:**