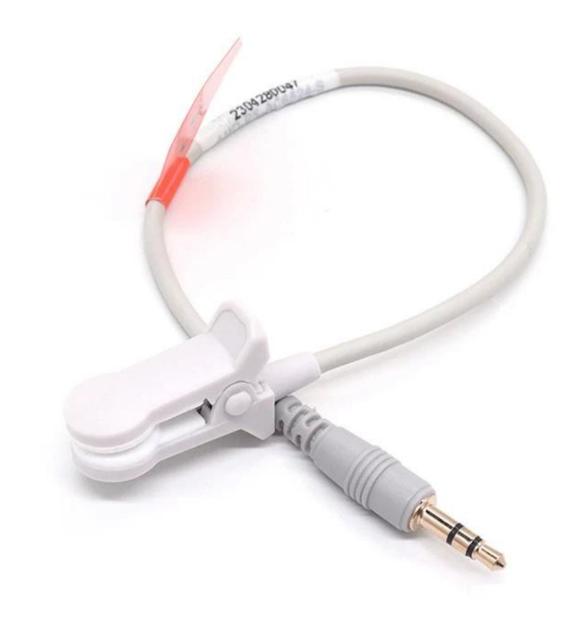

### **Product parameters**

| Product Name | Ear Clip Oximeter Sensors with 3.5mm Male Audio Jack for Ear Pulse Oximeters |
|--------------|------------------------------------------------------------------------------|
| Connector    | 3.5mm audio jack,SpO2 ear clip sensor                                        |
| Cable Length | 30cm or customized                                                           |
| Cable Color  | Medical gray or customized                                                   |
| Function     | TENS EMS Transmission, Pulse Oximeters                                       |
| MOQ          | 100PCS                                                                       |

This ear clip sensor with 3.5mm audio jack and provides an alternative site for pulse oximetry. In some cases, access to a patient's hands and feet may not be available, or the hands may not be receiving sufficient blood flow, so we offers an ear clip pulse oximeter sensor. This setup works well for both continuous monitoring and also for stress testing which is an ideal alternative when the use of a finger sensor is impractical.

### **Product Photo:**