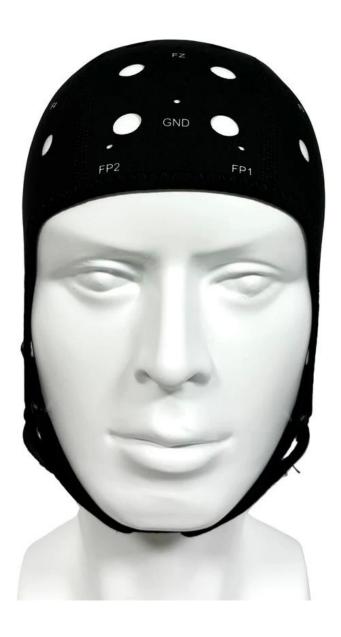

Our 8-Channel EEG Electrode Cap is tailored for scientific research applications, ensuring consistent signal quality and ease of use. Adhering to the internationally recognized 10-20 System, each electrode position is optimized for accurate EEG data collection. For enhanced signal collection, it can be effectively combined with our <u>durable EEG lead wires</u> to ensure stable transmission throughout the recording process.

As a trusted China Dongguan manufacturer and supplier, we focus on delivering high-quality EEG accessories with reliable performance and flexible customization options. The cap supports various electrode materials, connector types, and cap sizes, making it highly adaptable for different research environments. Additionally, for applications requiring supplementary monitoring, our <u>disposable</u> <u>electrode patches</u> offer excellent skin adhesion and low impedance, further improving the quality of EEG signal acquisition.