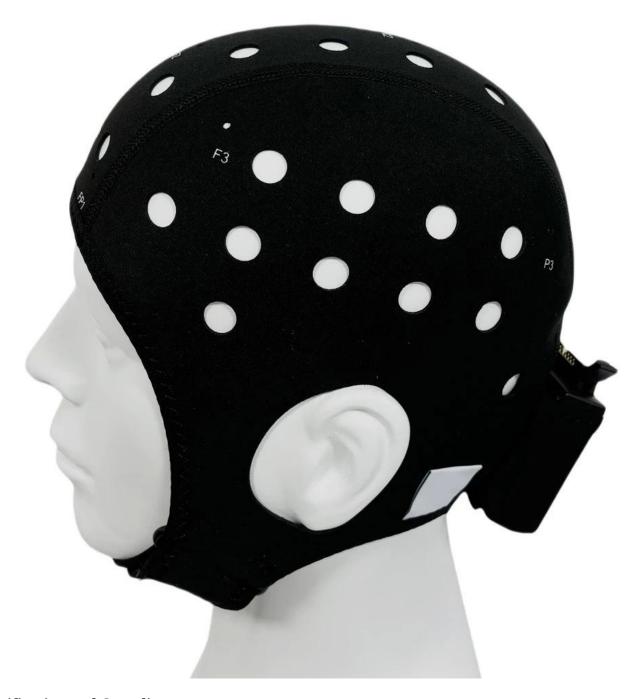

Our 8-Channel EEG Electrode Cap is tailored for scientific research applications, ensuring consistent signal quality and ease of use. Adhering to the internationally recognized 10-20 System, each electrode position is optimized for accurate EEG data collection. For enhanced signal collection, it can be effectively combined with our <u>durable EEG lead wires</u> to ensure stable transmission throughout the recording process.

As a trusted China Dongguan manufacturer and supplier, we focus on delivering high-quality EEG accessories with reliable performance and flexible customization options. The cap supports various electrode materials, connector types, and cap sizes, making it highly adaptable for different research environments. Additionally, for applications requiring supplementary monitoring, our <u>disposable</u> <u>electrode patches</u> offer excellent skin adhesion and low impedance, further improving the quality of EEG signal acquisition.