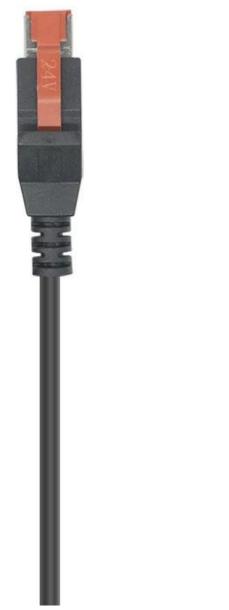

This <u>**24V powered USB cable</u>** with DC power right angle male connector, have 55\*21mm&55\*25mm, allows the extension of a PoweredUSB connection and can be used to connect various devices. The cable is used both for data transmission and for power supply of the connected device, it can transmit data at a high-transfer speed.</u>

It provides superb grounding and protection for all components, as well as protection against the normal wear and tear that can result from repeated insertions and removals.It eliminates external power supply needs for USB peripheral devices such as receipt printers, signature capture devices and bar-code scanners.