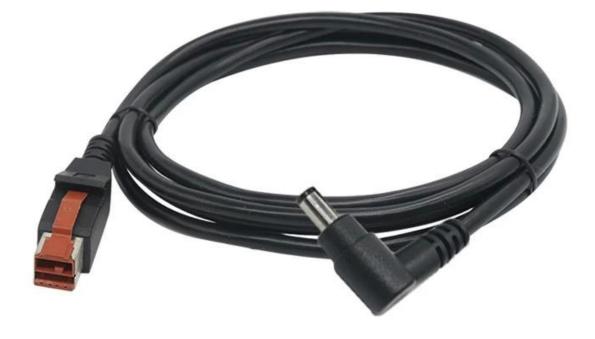

### **Product parameters**

| Product Name       | 24V PoweredUSB Extension Cable with DC Male Connector                |
|--------------------|----------------------------------------------------------------------|
| Connector          | 24V poweredUSB,DC55525&DC5525 male connector                         |
| Cable Length       | 30cm or customized                                                   |
| Cable Color        | Black or customized                                                  |
| Applied equipments | Extension, POS system, Printer, Bar Code Scanner, Computer etc       |
| Function           | Connect POS scanners and printers to a PC for power and connectivity |
| MOQ                | 100PCS                                                               |

This <u>**24V powered USB cable</u>** with DC power right angle male connector, have 55\*21mm&55\*25mm, allows the extension of a PoweredUSB connection and can be used to connect various devices. The cable is used both for data transmission and for power supply of the connected device, it can transmit data at a high-transfer speed.</u>

### **Product Photo:**

**Company Info. Overview** 