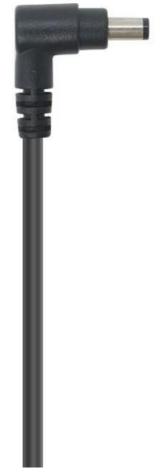

This <u>**24V powered USB cable</u>** with DC power right angle male connector, have 55\*21mm&55\*25mm, allows the extension of a PoweredUSB connection and can be used to connect various devices. The cable is used both for data transmission and for power supply of the connected device, it can transmit data at a high-transfer speed.</u>