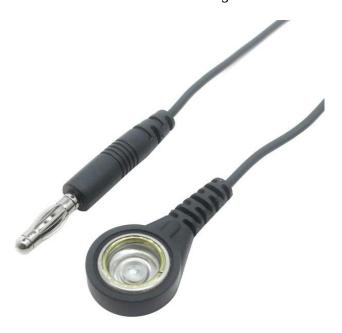

Universal Adapter Wire 4.0mm Banana male plug to 10mm female Snap ECG Electrodes TENS unit Lead wires for electrical testing to illustrate:

Heymed Technology Test Leads Electrode Snap Button Factory Provide High Quality **Banana Plug to snaps cable adapter** Electrodes .

This customized **ECG** /**EKG** electrode cable with 10.0mm female snap is designed to avoid other external influences on the metal contact.

And it is widely used in medical industry, such as ECG EEG EKG EMG machine, we also do many similar items with DC3.5 plug to 4.0 electrode\_or with type c male and lemos connector cable and so on in custom.