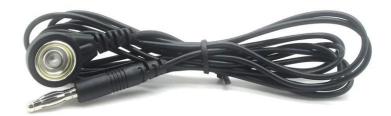

Universal Adapter Wire 4.0mm Banana male plug to 10mm female Snap ECG Electrodes TENS unit Lead wires for electrical testing to illustrate:

Heymed Technology Test Leads Electrode Snap Button Factory Provide High Quality **Banana Plug to snaps cable adapter** Electrodes .

This customized **ECG** /**EKG** electrode cable with 10.0mm female snap is designed to avoid other external influences on the metal contact.

And it is widely used in medical industry, such as ECG EEG EKG EMG machine, we also do many similar items with DC3.5 plug to 4.0 electrode\_or with type c male and lemos connector cable and so on in custom.