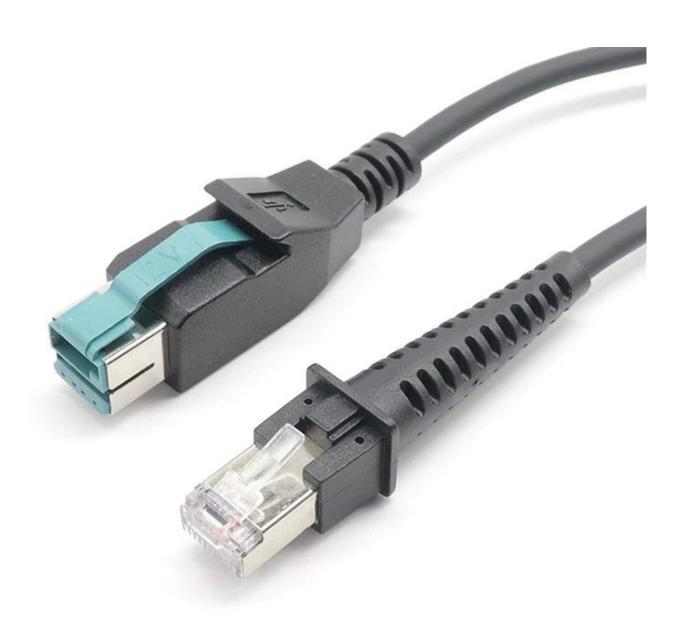

## **Product parameters**

| Product Name       | 12V Powered USB to RJ50 LAN Eternet Adapter Cable For Computer Printer |  |  |  |
|--------------------|------------------------------------------------------------------------|--|--|--|
| Connector          | 12V powered USB cable and RJ50 10P10C connector                        |  |  |  |
| Cable Length       | 30cm or customized                                                     |  |  |  |
| Cable Color        | Black or customized                                                    |  |  |  |
| Applied equipments | Extension, POS system, Printer,Bar Code Scanner,Computer etc           |  |  |  |
| Function           | Connect POS scanners and printers to a PC for power and connectivity   |  |  |  |
| MOQ                | 100PCS                                                                 |  |  |  |

This high-end <u>12V powered USB extension cable</u> with RJ50 male connector provides the ability to supply power and communication signals using a single cable. The new innovative powered USB technology is extremely useful for the retail POS, industrial, security and for medical devices. It provides genuine, and convenient single cable plug-and-play connectivity and is supported by high quality design and construction needed to support the complex new devices. It provides superb grounding and protection for all components, as well as protection against the normal wear and tear that can result from repeated insertions and removals. It eliminates external power supply needs for USB peripheral devices such as receipt printers, signature capture devices and bar-code scanners.