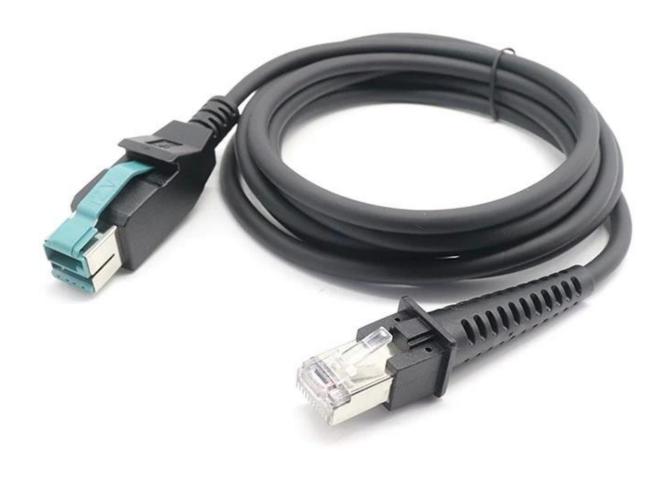

We also have other color 12V powered cord USB cable, such as <u>12V powered USB</u> <u>extension cable with RJ50 connector</u>.

### **Product Photo:**

**Company Info. Overview** 

10+ Years Experienced Professional Manufacturer of Customized Cables.

100+ Employee

OEM/ODM

2000 M² Factory space with 10years of production experience