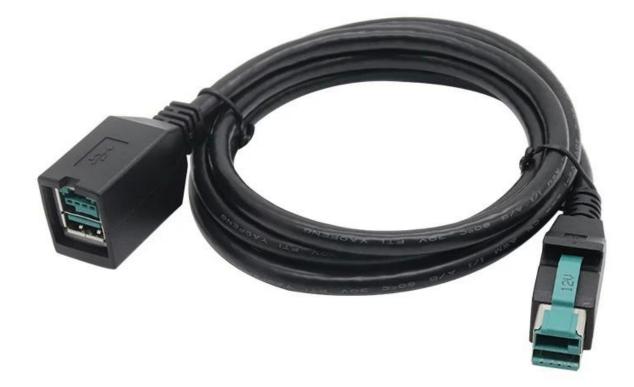

### **Product parameters**

| Product Name       | 12V Powered USB Extension Cable with Male to Female Connector        |
|--------------------|----------------------------------------------------------------------|
| Connector          | 12V powered USB male to female                                       |
| Cable Length       | 30cm or customized                                                   |
| Cable Color        | Black or customized                                                  |
| Applied equipments | Extension, POS system, Printer, Bar Code Scanner, Computer etc       |
| Function           | Connect POS scanners and printers to a PC for power and connectivity |
| MOQ                | 100PCS                                                               |

This 12V powered USB cable allows the extension of a Powered USB connection and can be used to connect various devices. The cable is used both for data transmission and for power supply of the connected device, it can transmit data at a high-transfer speed but also able to transfer up to 6A at a maximum current rating. It provides superb grounding and protection for all components, as well as protection against the normal wear and tear that can result from repeated insertions and removals. It eliminates external power supply needs for USB peripheral devices such as receipt printers, signature capture devices and bar-code scanners.

We also have other color 12V powered cord USB cable, such as <u>12V powered USB</u> extension cable with RJ50 connector.

### **Product Photo:**

**Company Info. Overview** 