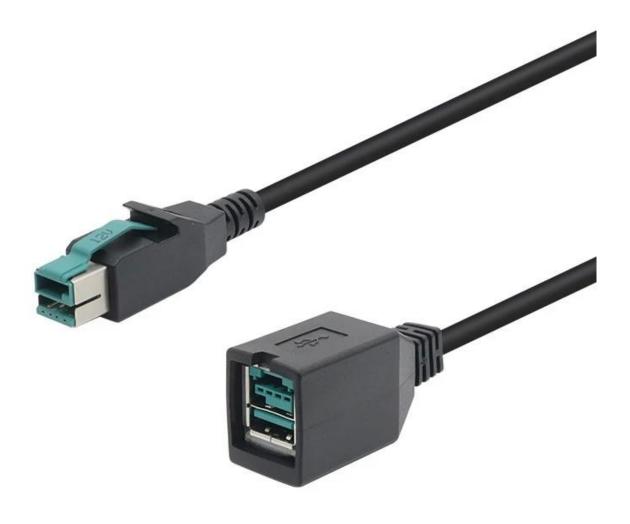

### **Product parameters**

| Product Name       | 12V Powered USB Extension Cable with Male to Female Connector        |
|--------------------|----------------------------------------------------------------------|
| Connector          | 12V powered USB male to female                                       |
| Cable Length       | 30cm or customized                                                   |
| Cable Color        | Black or customized                                                  |
| Applied equipments | Extension, POS system, Printer, Bar Code Scanner, Computer etc       |
| Function           | Connect POS scanners and printers to a PC for power and connectivity |
| MOQ                | 100PCS                                                               |

This 12V powered USB cable allows the extension of a Powered USB connection and can be used to connect various devices. The cable is used both for data transmission and for power supply of the connected device, it can transmit data at a high-transfer speed but also able to transfer up to 6A at a maximum current rating. It provides superb grounding and protection for all components, as well as protection against the normal wear and tear that can result from repeated insertions and removals. It eliminates external power supply needs for USB peripheral devices such as receipt printers, signature capture devices and bar-code scanners.

### **Product Photo:**

**Company Info. Overview** 