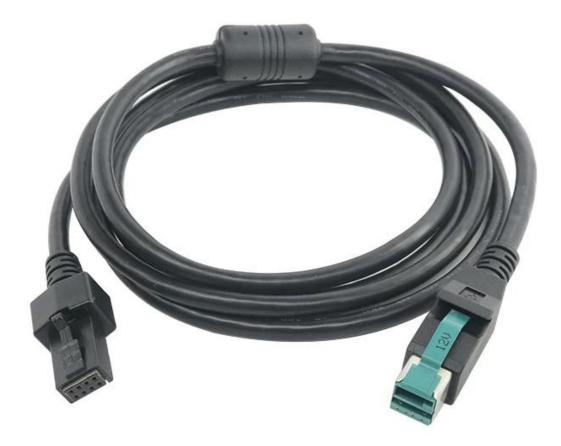

### **Product parameters**

| Product Name       | 12V Powered USB to Molex 2.54 2X4Pin Male Plug Cable                 |
|--------------------|----------------------------------------------------------------------|
| Connector          | 12V powered USB male, Molex 2.54 2*4pin connector                    |
| Cable Length       | 30cm or customized                                                   |
| Cable Color        | Black or customized                                                  |
| Applied equipments | Extension, POS system, Printer, Bar Code Scanner, Computer etc       |
| Function           | Connect POS scanners and printers to a PC for power and connectivity |
| MOQ                | 100PCS                                                               |

This <u>**12V Powered USB cable**</u> can be used to connect a device with 2 x 4 pin port to a PC or hub with PoweredUSB 12 V port. It is suitable for connecting various POS devices such as printers and terminals, e.g. by IBM or other manufacturers. The cable is used both for data transmission and for power supply of the connected device.

### **Product Photo:**

**Company Info. Overview** 