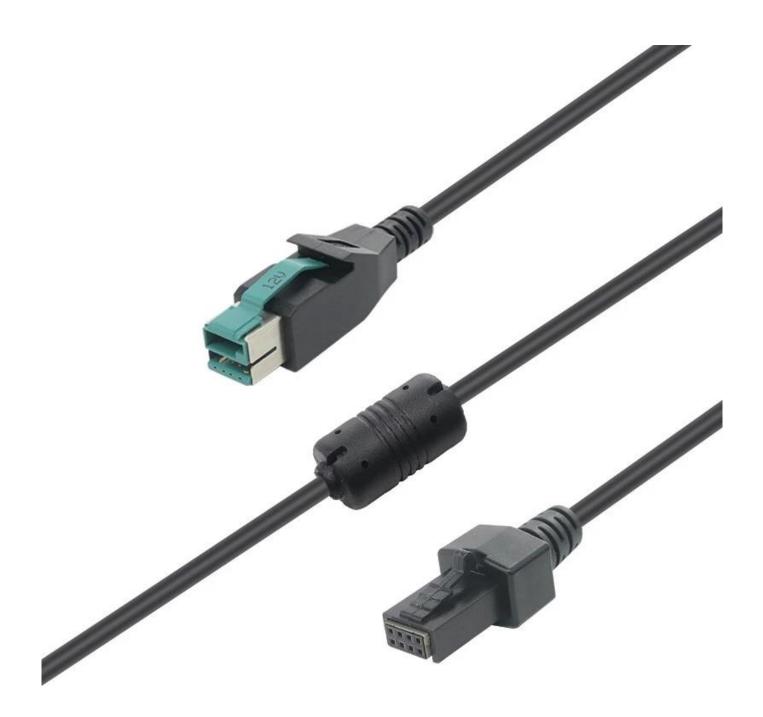

### **Product parameters**

| Product Name       | 12V Powered USB to Molex 2.54 2X4Pin Male Plug Cable                 |
|--------------------|----------------------------------------------------------------------|
| Connector          | 12V powered USB male, Molex 2.54 2*4pin connector                    |
| Cable Length       | 30cm or customized                                                   |
| Cable Color        | Black or customized                                                  |
| Applied equipments | Extension, POS system, Printer, Bar Code Scanner, Computer etc       |
| Function           | Connect POS scanners and printers to a PC for power and connectivity |
| MOQ                | 100PCS                                                               |

This <u>**12V Powered USB cable**</u> can be used to connect a device with 2 x 4 pin port to a PC or hub with PoweredUSB 12 V port. It is suitable for connecting various POS devices such as printers and terminals, e.g. by IBM or other manufacturers. The cable is used both for data transmission and for power supply of the connected device.